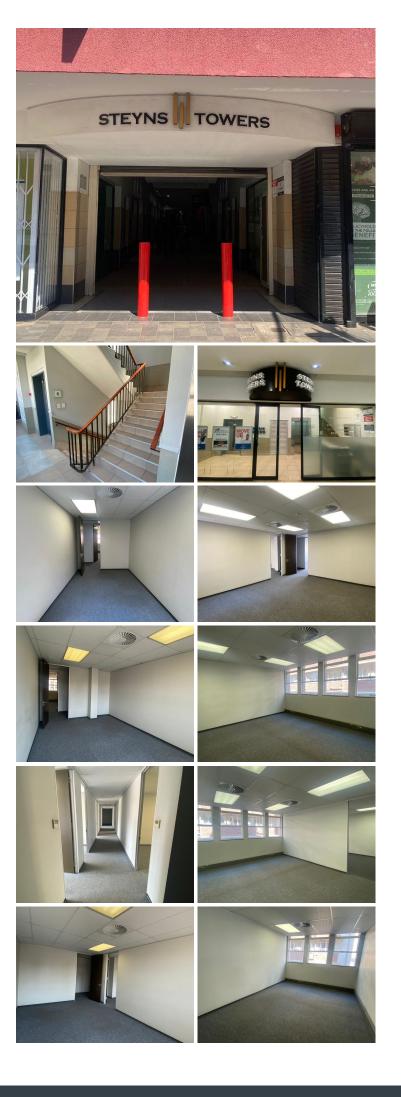

## **240** m<sup>2</sup>

STEYNS TOWERS | 240 SQUARE METER OFFICE SPACE TO LET | PRETORIUS STREET | PRETORIA CENTRAL| PRETORIA

Steyns Towers is situated at 271 Pretorius Street, based in the Booming Pretoria Central, Pretoria area. The B- Grade unit is on the 6th floor of the multi tenanted building. The large 240 square metre unit is an open plan working space furnished with neat carpet flooring and large windows allowing natural light to brighten up the office. The working space features air-conditioning to contribute to enhancing the air quality in the workplace. The working space would be ideal for Admin offices, Law Attorneys, accountants and other professionals. The communal facilities shared with other tenants within the building includes a reception area/ waiting area, a kitchen and ablutions.

Steyns Towers offers 24-hour security with access-controlled entrance and exit points. The building offers great main road exposure, creating the absolute best signage opportunity for your company. There is an elevator in the building, providing a wheelchair friendly environment.