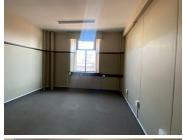

The 40 square meter B- Grade unit comprises out of 1 closed office component. The building offers communal facilities shared with other tenants such as the reception area/ waiting area, a kitchen and ablutions. The working space is completed with large windows