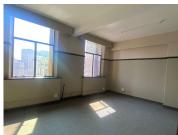

The 40 square meter B- Grade unit comprises out of 1 closed office component. The building offers communal facilities shared with other tenants such as the reception area/ waiting area, a kitchen and ablutions. The working space is completed with large windows