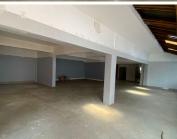

The working space to lease is situated on the first floor of the building, and it is 1,800 square meter in size. The office space has large display windows, that would help with brand visibility and increasing customer awareness. The working space has a reception...