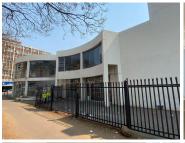

The working space to lease is situated on the first floor of the building, and it is 1,800 square meter in size. The office space has large display windows, that would help with brand visibility and increasing customer awareness. The working space has a reception...