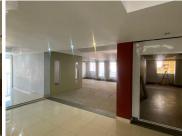

The working space to lease is situated on the first floor of the building, and it is 1,800 square meter in size. The office space has large display windows, that would help with brand visibility and increasing customer awareness. The working space has a reception...