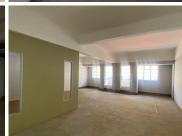

The working space to lease is situated on the first floor of the building, and it is 1,800 square meter in size. The office space has large display windows, that would help with brand visibility and increasing customer awareness. The working space has a reception...