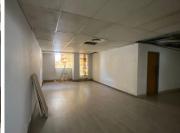

The working space to lease is situated on the first floor of the building, and it is 1,800 square meter in size. The office space has large display windows, that would help with brand visibility and increasing customer awareness. The working space has a reception...