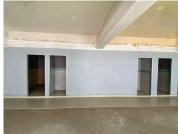

The working space to lease is situated on the first floor of the building, and it is 1,800 square meter in size. The office space has large display windows, that would help with brand visibility and increasing customer awareness. The working space has a reception...