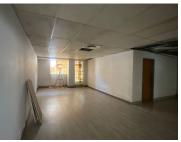

The working space to lease is situated on the first floor of the building, and it is 1,800 square meter in size. The office space has large display windows, that would help with brand visibility and increasing customer awareness. The working space has a reception...