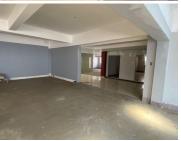

The working space to lease is situated on the first floor of the building, and it is 1,800 square meter in size. The office space has large display windows, that would help with brand visibility and increasing customer awareness. The working space has a reception...