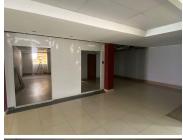

The working space to lease is situated on the first floor of the building, and it is 1,800 square meter in size. The office space has large display windows, that would help with brand visibility and increasing customer awareness. The working space has a reception...