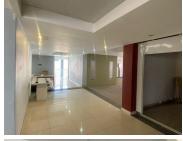

The working space to lease is situated on the first floor of the building, and it is 1,800 square meter in size. The office space has large display windows, that would help with brand visibility and increasing customer awareness. The working space has a reception...