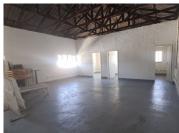

## 14,946 pm

012 CENTRAL BUILDING | HELEN JOSEPH STREET | PRETORIA CENTRAL

174 m<sup>2</sup>

012 CENTRAL BUILDING | 174 SQUARE METER OFFICE TO LET | HELEN JOSEPH STREET | PRETORIA CENTRAL

The 012 Central Building is situated on 381 Helen Joseph Street right in the heart of Pretoria, located at Pretoria CBD. Pretoria is the thriving commerce area of trading, filled with traffic of business opportunities. The 174 square meter unit consists of 3 closed office components, 2 open plan working space. The working space is fitted with tiled flooring and large windows, allowing natural light to brighten up the office. A-grade unit is on the second floor of the building. The 012 Central Building is also in close to proximity to the Louis Pasture Hospital, Arcadia Hotel and The Union Building.