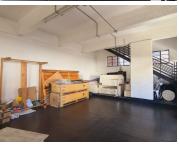

## 14,946 pm

012 CENTRAL BUILDING | HELEN JOSEPH STREET | PRETORIA CENTRAL

174 m<sup>2</sup>

012 CENTRAL BUILDING | 174 SQUARE METER OFFICE TO LET | HELEN JOSEPH STREET | PRETORIA CENTRAL

The 012 Central Building is situated on 381 Helen Joseph Street right in the heart of Pretoria, located at Pretoria CBD. Pretoria is the thriving commerce area of trading, filled with traffic of business opportunities. The 174 square meter unit consists of 3 closed office components, 2 open plan working space. The working space is fitted with tiled flooring and large windows, allowing natural light to brighten up the office. A-grade unit is on the second floor of the building. The 012 Central Building is also in close to proximity to the Louis Pasture Hospital, Arcadia Hotel and The Union Building.