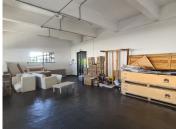

## 14,946 pm

012 CENTRAL BUILDING | HELEN JOSEPH STREET | PRETORIA CENTRAL

174 m<sup>2</sup>

012 CENTRAL BUILDING | 174 SQUARE METER OFFICE TO LET | HELEN JOSEPH STREET | PRETORIA CENTRAL

The 012 Central Building is situated on 381 Helen Joseph Street right in the heart of Pretoria, located at Pretoria CBD. Pretoria is the thriving commerce area of trading, filled with traffic of business opportunities. The 174 square meter unit consists of 3 closed office components, 2 open plan working space. The working space is fitted with tiled flooring and large windows, allowing natural light to brighten up the office. A-grade unit is on the second floor of the building. The 012 Central Building is also in close to proximity to the Louis Pasture Hospital, Arcadia Hotel and The Union Building.