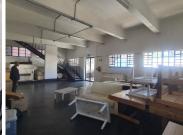

## 14,946 pm

012 CENTRAL BUILDING | HELEN JOSEPH STREET | PRETORIA CENTRAL

174 m<sup>2</sup>

012 CENTRAL BUILDING | 174 SQUARE METER OFFICE TO LET | HELEN JOSEPH STREET | PRETORIA CENTRAL

The 012 Central Building is situated on 381 Helen Joseph Street right in the heart of Pretoria, located at Pretoria CBD. Pretoria is the thriving commerce area of trading, filled with traffic of business opportunities. The 174 square meter unit consists of 3 closed office components, 2 open plan working space. The working space is fitted with tiled flooring and large windows, allowing natural light to brighten up the office. A-grade unit is on the second floor of the building. The 012 Central Building is also in close to proximity to the Louis Pasture Hospital, Arcadia Hotel and The Union Building.