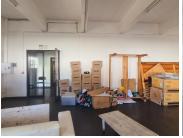

## 14,946 pm

012 CENTRAL BUILDING | HELEN JOSEPH STREET | PRETORIA CENTRAL

174 m<sup>2</sup>

012 CENTRAL BUILDING | 174 SQUARE METER OFFICE TO LET | HELEN JOSEPH STREET | PRETORIA CENTRAL

The 012 Central Building is situated on 381 Helen Joseph Street right in the heart of Pretoria, located at Pretoria CBD. Pretoria is the thriving commerce area of trading, filled with traffic of business opportunities. The 174 square meter unit consists of 3 closed office components, 2 open plan working space. The working space is fitted with tiled flooring and large windows, allowing natural light to brighten up the office. A-grade unit is on the second floor of the building. The 012 Central Building is also in close to proximity to the Louis Pasture Hospital, Arcadia Hotel and The Union Building.