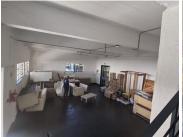

## 14,946 pm

012 CENTRAL BUILDING | HELEN JOSEPH STREET | PRETORIA CENTRAL

174 m<sup>2</sup>

012 CENTRAL BUILDING | 174 SQUARE METER OFFICE TO LET | HELEN JOSEPH STREET | PRETORIA CENTRAL

The 012 Central Building is situated on 381 Helen Joseph Street right in the heart of Pretoria, located at Pretoria CBD. Pretoria is the thriving commerce area of trading, filled with traffic of business opportunities. The 174 square meter unit consists of 3 closed office components, 2 open plan working space. The working space is fitted with tiled flooring and large windows, allowing natural light to brighten up the office. A-grade unit is on the second floor of the building. The 012 Central Building is also in close to proximity to the Louis Pasture Hospital, Arcadia Hotel and The Union Building.