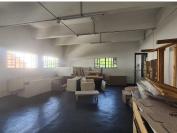

## 14,946 pm

012 CENTRAL BUILDING | HELEN JOSEPH STREET | PRETORIA CENTRAL

174 m<sup>2</sup>

012 CENTRAL BUILDING | 174 SQUARE METER OFFICE TO LET | HELEN JOSEPH STREET | PRETORIA CENTRAL

The 012 Central Building is situated on 381 Helen Joseph Street right in the heart of Pretoria, located at Pretoria CBD. Pretoria is the thriving commerce area of trading, filled with traffic of business opportunities. The 174 square meter unit consists of 3 closed office components, 2 open plan working space. The working space is fitted with tiled flooring and large windows, allowing natural light to brighten up the office. A-grade unit is on the second floor of the building. The 012 Central Building is also in close to proximity to the Louis Pasture Hospital, Arcadia Hotel and The Union Building.