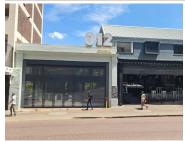

## 14,946 pm

012 CENTRAL BUILDING | HELEN JOSEPH STREET | PRETORIA CENTRAL

174 m<sup>2</sup>

012 CENTRAL BUILDING | 174 SQUARE METER OFFICE TO LET | HELEN JOSEPH STREET | PRETORIA CENTRAL

The 012 Central Building is situated on 381 Helen Joseph Street right in the heart of Pretoria, located at Pretoria CBD. Pretoria is the thriving commerce area of trading, filled with traffic of business opportunities. The 174 square meter unit consists of 3 closed office components, 2 open plan working space. The working space is fitted with tiled flooring and large windows, allowing natural light to brighten up the office. A-grade unit is on the second floor of the building. The 012 Central Building is also in close to proximity to the Louis Pasture Hospital, Arcadia Hotel and The Union Building.