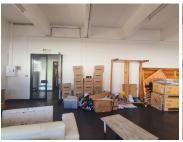

## 14,946 pm

012 CENTRAL BUILDING | HELEN JOSEPH STREET | PRETORIA CENTRAL

174 m<sup>2</sup>

012 CENTRAL BUILDING | 174 SQUARE METER OFFICE TO LET | HELEN JOSEPH STREET | PRETORIA CENTRAL

The 012 Central Building is situated on 381 Helen Joseph Street right in the heart of Pretoria, located at Pretoria CBD. Pretoria is the thriving commerce area of trading, filled with traffic of business opportunities. The 174 square meter unit consists of 3 closed office components, 2 open plan working space. The working space is fitted with tiled flooring and large windows, allowing natural light to brighten up the office. A-grade unit is on the second floor of the building. The 012 Central Building is also in close to proximity to the Louis Pasture Hospital, Arcadia Hotel and The Union Building.