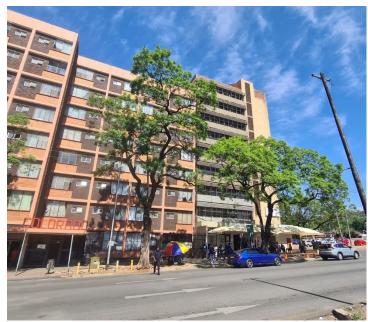

## 29,550 pm

BYRON'S PLACE | SOPHIE DE BRYUN STREET | PRETORIA CENTRAL

394 m<sup>2</sup>

BYRON'S PLACE | 394 SQUARE METER OFFICE TO LET | SOPHIE DE BRYUN STREET | PRETORIA CENTRAL

## BACK UP GENERATOR AVAILABLE

The Byron's Place building is situated on 320 Sophie De Bruyn Street right in the heart of Pretoria located at Pretoria CBD. Pretoria is the thriving commerce area of trading, filled with traffic of business opportunities. The whole 6th floor is 394 square meter in size, and it comprises out of large open plan working space. The premises feature air-conditioning to contribute to enhancing the air quality in the workplace. The Byron's Place building has communal facilities including the reception area, a kitchen and ablutions. The working space is fitted with carpeted flooring and windows with blinds allowing natural light to brighten up the office.