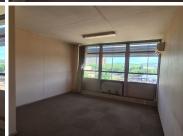

## BACK UP GENERATOR AVAILABLE

The Byron's Place building is situated on 320 Sophie De Bruyn Street right in the heart of Pretoria located at Pretoria CBD. Pretoria is the thriving commerce area of trading, filled with traffic of business opportunities. The whole 4th floor is 394 square meter in size, and it comprises out of large open plan working space. The premises feature air-conditioning to contribute to enhancing the air quality in the workplace. The Byron's Place building has communal facilities including the reception area, a kitchen and ablutions. The working space is fitted with carpeted flooring and windows with blinds allowing natural light to brighten up the office.

Gross Monthly Rental R29,550 Ex Vat Lease Period 36 months
Available From Immediately

| Floor Size m <sup>2</sup> | 394        | Security         | Yes |
|---------------------------|------------|------------------|-----|
| Parking Bays              | -          | Air Conditioning | Yes |
| Title                     | -          | Generator        | -   |
| Zoning                    | Commercial | Fibre            | -   |