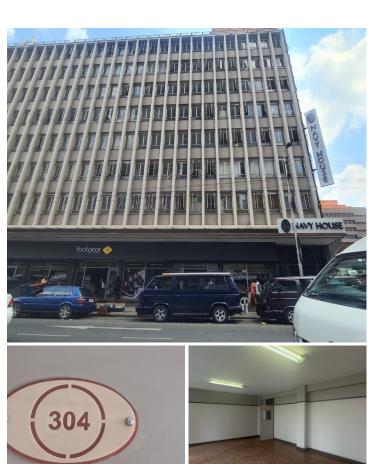

## 5,751 pm

NAVY HOUSE | MADIBA STREET | PRETORIA CENTRAL

51 m<sup>2</sup>

NAVY HOUSE | 51 SQUARE METER OFFICE TO LET | MADIBA STREET | PRETORIA CENTRAL

Navy House is situated at 4 Madiba Street, based in the Booming Pretoria Central, Pretoria area. The B- Grade unit is on the 3rd floor of the multi tenanted building. The 51 square metre unit is an open plan working space fitted with neat laminated flooring and large windows allowing natural light to brighten up the office. The communal facilities shared with other tenants within the building includes a reception area/ waiting area, a kitchen and ablutions.

Navy House offers 24-hour security with access-controlled entrance and exit points. The building offers great main road exposure, creating the absolute best signage opportunity for your company. There is an elevator in the building, providing a wheelchair friendly environment.