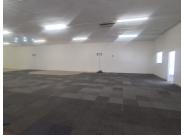

## NO LOADSHEDDING

The retail space to let is situated at 23 WF Nkomo street in the center of Pretoria. The 576 square meter unit is a whitebox openplan space, the working space also includes a reception area, a boardroom, a sever room, a kitchen a and ablutions. This working space would be ideal for a church. The retail space is completed with neat carpeted flooring, large display windows allowing natural light to brighten up the working space.