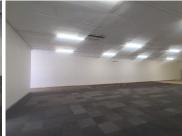

## NO LOADSHEDDING

The retail space to let is situated at 23 WF Nkomo street in the center of Pretoria. The 576 square meter unit is a whitebox openplan space, the working space also includes a reception area, a boardroom, a sever room, a kitchen a and ablutions. This working space would be ideal for a church. The retail space is completed with neat carpeted flooring, large display windows allowing natural light to brighten up the working space.