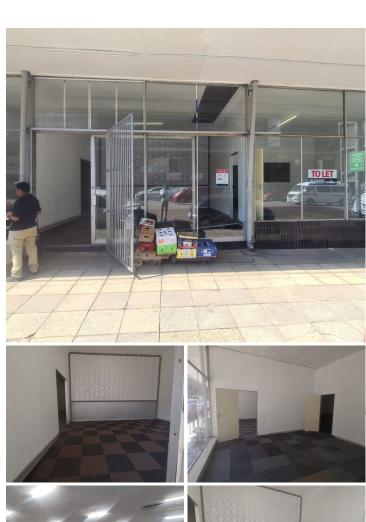

## NO LOADSHEDDING

The retail space to let is situated at 23 WF Nkomo street in the center of Pretoria. The 576 square meter unit is a whitebox openplan space, the working space also includes a reception area, a boardroom, a sever room, a kitchen a and ablutions. This working space would be ideal for a church. The retail space is completed with neat carpeted flooring, large display windows allowing natural light to brighten up the working space.

The Callaway builling is in close proximity to Church Square, High Court, Magistrate court and government departments. Other businesses close to the property is Shwarna SA, McDonalds and Chicken Licken. The property has easy access to main arterials, taxi and bus routes which makes it convenient for both public transport and private transport commuters.

Callaway building offers 24 hour security. The property is perfectly positioned so that it has outstanding signage possibilities and exceptional main road exposure.

R28,894 Ex Vat **Gross Monthly Rental** Cross Reptal Excludes: Negotiable Ayailable From **Immediately** 