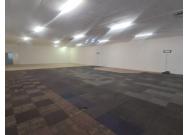

## NO LOADSHEDDING

The retail space to let is situated at 23 WF Nkomo street in the center of Pretoria. The 576 square meter unit is a whitebox openplan space, the working space also includes a reception area, a boardroom, a sever room, a kitchen a and ablutions. This working space would be ideal for a church. The retail space is completed with neat carpeted flooring, large display windows allowing natural light to brighten up the working space.