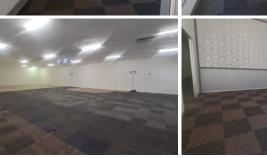

## NO LOADSHEDDING

The retail space to let is situated at 23 WF Nkomo street in the center of Pretoria. The 576 square meter unit is a whitebox openplan space, the working space also includes a reception area, a boardroom, a sever room, a kitchen a and ablutions. This working space would be ideal for a church. The retail space is completed with neat carpeted flooring, large display windows allowing natural light to brighten up the working space.