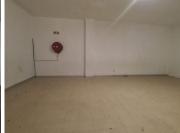

## NO LOADSHEDDING

The retail space to let is situated at 23 WF Nkomo street in the center of Pretoria. The 576 square meter unit is a whitebox openplan space, the working space also includes a reception area, a boardroom, a sever room, a kitchen a and ablutions. This working space would be ideal for a church. The retail space is completed with neat carpeted flooring, large display windows allowing natural light to brighten up the working space.