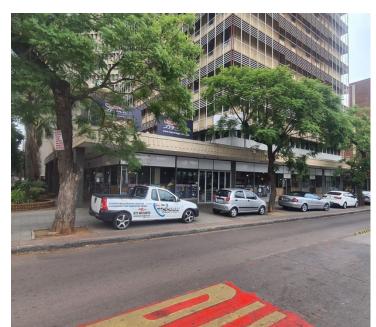

## 15,456 pm

MASADA BUILDING | JOHANNES RAMOKHOASE STREET | PRETORIA CENTRAL

192 m<sup>2</sup>

MASADA BUILDING | 192 SQUARE METER OFFICE SPACE TO RENT | JOHANNES RAMOKHOASE STREET | PRETORIA CENTRAL | PRETORIA

## NO LOADSHEDDING

The Masada Building is situated on 196 Johannes Ramokhoase Street right in the heart of Pretoria located at Pretoria CBD. The office space to let is a 192 square meter working space on the 1st floor of the building, and it consists of multiple offices. The working space features air-conditioning to contribute to enhancing the air quality in the workplace. The building offers communal facilities such as the reception area, a kitchen and ablutions. The working space is fitted with carpeted flooring and windows with blinds allowing natural light to brighten up the office. The Masada Building is a corner building, centrally located in a good position, that is used by thousands of people daily. Your business will be well-supported by pedestrians passing through, as well as people working in the surrounding office blocks.