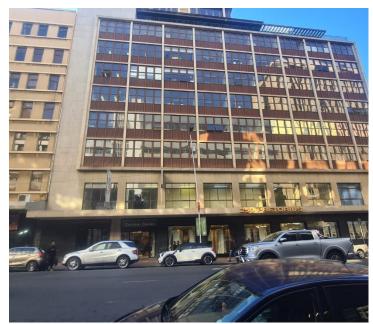

## 3,395 pm

PRETORIUS STREET | PRETORIA CENTRAL | PRETORIA

28 m<sup>2</sup>

28 SQUARE METER OFFICE TO LET | PRETORIUS STREET | PRETORIA CENTRAL | PRETORIA

The office building is situated at 250 Pretorius Street, based in the Booming Pretoria Central, Pretoria area. The B- Grade unit is on the 1st floor of the multi tenanted building. The 28 square metre unit is a closed office furnished with neat carpet flooring and large windows allowing natural light to brighten up the office. The working space features air-conditioning to contribute to enhancing the air quality in the workplace. The working space would be ideal for Admin offices, Law Attorneys, accountants and other professionals. The communal facilities shared with other tenants within the building includes a reception area/ waiting area, a kitchen and ablutions.