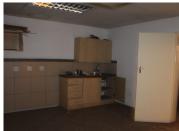

## 60,640 pm

MEDIA HOUSE BUILDING | PRETORIUS STREET | PRETORIA CENTRAL

758 m<sup>2</sup>

MEDIA HOUSE BUILDING | 758 SQUARE METER OFFICE TO LET | PRETORIUS STREET | PRETORIA CENTRAL

The Media House building is situated at 287 Pretorius Street right in the heart of Pretoria located at Pretoria CBD, Pretoria is a flourishing commercial hub with an abundance of business prospects. Media House is a commercial building It comprises out of 9 floors including a basement for parking, a ground floor for retail and seven office floors. The 758 square meter comprises out of 8 closed offices, a boardroom, a recepetion area, a kitchen and a set of ablutions. The working space is fitted with tiled flooring and windows allowing natural light to brighten up the office.