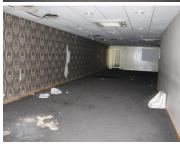

## 60,640 pm

MEDIA HOUSE BUILDING | PRETORIUS STREET | PRETORIA CENTRAL

758 m<sup>2</sup>

MEDIA HOUSE BUILDING | 758 SQUARE METER OFFICE TO LET | PRETORIUS STREET | PRETORIA CENTRAL

The Media House building is situated at 287 Pretorius Street right in the heart of Pretoria located at Pretoria CBD, Pretoria is a flourishing commercial hub with an abundance of business prospects. Media House is a commercial building It comprises out of 9 floors including a basement for parking, a ground floor for retail and seven office floors. The 758 square meter comprises out of 8 closed offices, a boardroom, a recepetion area, a kitchen and a set of ablutions. The working space is fitted with tiled flooring and windows allowing natural light to brighten up the office.