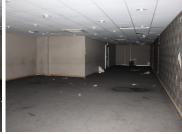

## 60,640 pm

MEDIA HOUSE BUILDING | PRETORIUS STREET | PRETORIA CENTRAL

758 m<sup>2</sup>

MEDIA HOUSE BUILDING | 758 SQUARE METER OFFICE TO LET | PRETORIUS STREET | PRETORIA CENTRAL

The Media House building is situated at 287 Pretorius Street right in the heart of Pretoria located at Pretoria CBD, Pretoria is a flourishing commercial hub with an abundance of business prospects. Media House is a commercial building It comprises out of 9 floors including a basement for parking, a ground floor for retail and seven office floors. The 758 square meter comprises out of 8 closed offices, a boardroom, a recepetion area, a kitchen and a set of ablutions. The working space is fitted with tiled flooring and windows allowing natural light to brighten up the office.