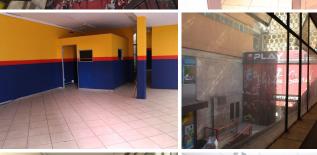

## 60,640 pm

MEDIA HOUSE BUILDING | PRETORIUS STREET | PRETORIA CENTRAL

758 m<sup>2</sup>

MEDIA HOUSE BUILDING | 758 SQUARE METER OFFICE TO LET | PRETORIUS STREET | PRETORIA CENTRAL

The Media House building is situated at 287 Pretorius Street right in the heart of Pretoria located at Pretoria CBD, Pretoria is a flourishing commercial hub with an abundance of business prospects. Media House is a commercial building It comprises out of 9 floors including a basement for parking, a ground floor for retail and seven office floors. The 758 square meter comprises out of 8 closed offices, a boardroom, a recepetion area, a kitchen and a set of ablutions. The working space is fitted with tiled flooring and windows allowing natural light to brighten up the office.