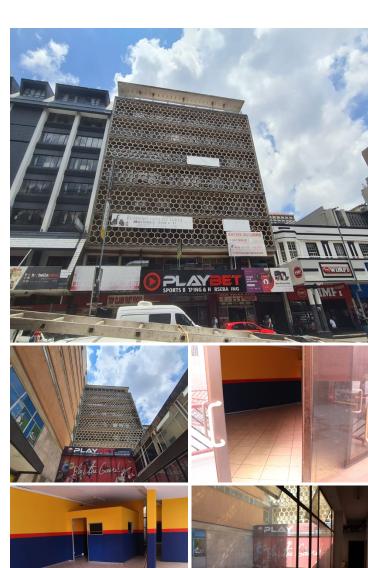

## 60,640 pm

MEDIA HOUSE BUILDING | PRETORIUS STREET | PRETORIA CENTRAL

758 m<sup>2</sup>

MEDIA HOUSE BUILDING | 758 SQUARE METER OFFICE TO LET | PRETORIUS STREET | PRETORIA CENTRAL

The Media House building is situated at 287 Pretorius Street right in the heart of Pretoria located at Pretoria CBD, Pretoria is a flourishing commercial hub with an abundance of business prospects. Media House is a commercial building It comprises out of 9 floors including a basement for parking, a ground floor for retail and seven office floors. The 758 square meter comprises out of 8 closed offices, a boardroom, a recepetion area, a kitchen and a set of ablutions. The working space is fitted with tiled flooring and windows allowing natural light to brighten up the office.

Pretoria CBD is home to the State Theatre, Reserve bank, Sammy Marks Mall which is an extremely busy Centre in Pretoria, Tramshed and Union Building. Pretoria offers a lot of main arterial making it easily accessible to public transport, bus routes and a variety of amenities from retail stores, to grocery stores such as Woolworths, Pick n Pay and Shoprite Checkers, fast food outlets such as KFC and Chicken Licken and various government departments. The Pretoria...