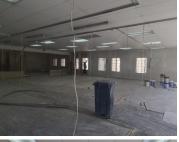

## 114,350 pm

PERCEGOLD BUILDING | PRETORIUS STREET | PRETORIA CENTRAL

932 m<sup>2</sup>

PERCEGOLD BUILDING | 932 SQUARE METER OFFICE TO LET | PRETORIUS STREET | PRETORIA CENTRAL

The Percegold building is situated at 277 Pretorius Street right in the heart of Pretoria located at Pretoria CBD, Pretoria is a flourishing commercial hub with an abundance of business prospects. The 932 square meter comprises out of multiple offices, a boardroom, a reception area, a kitchen and a set of ablutions. The working space is fitted with neat flooring and windows, allowing natural light to brighten up the office. It features air-conditioning to contribute to enhancing the air quality in the workplace.