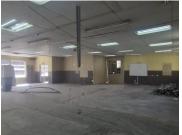

## 114,350 pm

PERCEGOLD BUILDING | PRETORIUS STREET | PRETORIA CENTRAL

932 m<sup>2</sup>

PERCEGOLD BUILDING | 932 SQUARE METER OFFICE TO LET | PRETORIUS STREET | PRETORIA CENTRAL

The Percegold building is situated at 277 Pretorius Street right in the heart of Pretoria located at Pretoria CBD, Pretoria is a flourishing commercial hub with an abundance of business prospects. The 932 square meter comprises out of multiple offices, a boardroom, a reception area, a kitchen and a set of ablutions. The working space is fitted with neat flooring and windows, allowing natural light to brighten up the office. It features air-conditioning to contribute to enhancing the air quality in the workplace.