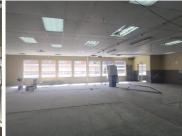

## 114,350 pm

PERCEGOLD BUILDING | PRETORIUS STREET | PRETORIA CENTRAL

932 m<sup>2</sup>

PERCEGOLD BUILDING | 932 SQUARE METER OFFICE TO LET | PRETORIUS STREET | PRETORIA CENTRAL

The Percegold building is situated at 277 Pretorius Street right in the heart of Pretoria located at Pretoria CBD, Pretoria is a flourishing commercial hub with an abundance of business prospects. The 932 square meter comprises out of multiple offices, a boardroom, a reception area, a kitchen and a set of ablutions. The working space is fitted with neat flooring and windows, allowing natural light to brighten up the office. It features air-conditioning to contribute to enhancing the air quality in the workplace.