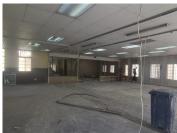

## 114,350 pm

PERCEGOLD BUILDING | PRETORIUS STREET | PRETORIA CENTRAL

932 m<sup>2</sup>

PERCEGOLD BUILDING | 932 SQUARE METER OFFICE TO LET | PRETORIUS STREET | PRETORIA CENTRAL

The Percegold building is situated at 277 Pretorius Street right in the heart of Pretoria located at Pretoria CBD, Pretoria is a flourishing commercial hub with an abundance of business prospects. The 932 square meter comprises out of multiple offices, a boardroom, a reception area, a kitchen and a set of ablutions. The working space is fitted with neat flooring and windows, allowing natural light to brighten up the office. It features air-conditioning to contribute to enhancing the air quality in the workplace.