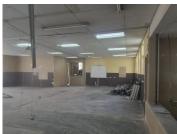

## 114,350 pm

PERCEGOLD BUILDING | PRETORIUS STREET | PRETORIA CENTRAL

932 m<sup>2</sup>

PERCEGOLD BUILDING | 932 SQUARE METER OFFICE TO LET | PRETORIUS STREET | PRETORIA CENTRAL

The Percegold building is situated at 277 Pretorius Street right in the heart of Pretoria located at Pretoria CBD, Pretoria is a flourishing commercial hub with an abundance of business prospects. The 932 square meter comprises out of multiple offices, a boardroom, a reception area, a kitchen and a set of ablutions. The working space is fitted with neat flooring and windows, allowing natural light to brighten up the office. It features air-conditioning to contribute to enhancing the air quality in the workplace.