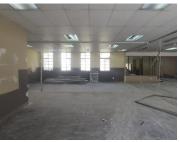

## 114,350 pm

PERCEGOLD BUILDING | PRETORIUS STREET | PRETORIA CENTRAL

932 m<sup>2</sup>

PERCEGOLD BUILDING | 932 SQUARE METER OFFICE TO LET | PRETORIUS STREET | PRETORIA CENTRAL

The Percegold building is situated at 277 Pretorius Street right in the heart of Pretoria located at Pretoria CBD, Pretoria is a flourishing commercial hub with an abundance of business prospects. The 932 square meter comprises out of multiple offices, a boardroom, a reception area, a kitchen and a set of ablutions. The working space is fitted with neat flooring and windows, allowing natural light to brighten up the office. It features air-conditioning to contribute to enhancing the air quality in the workplace.