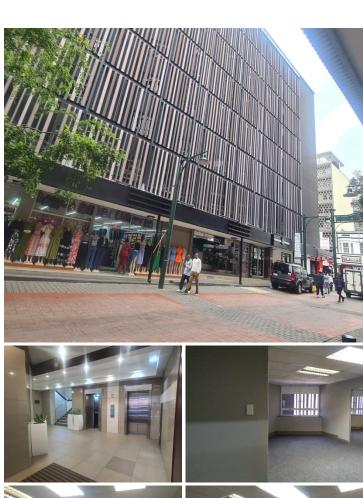

## 7,353 pm

CENTRAL TOWERS | PRETORIUS STREET | PRETORIA CENTRAL

69 m<sup>2</sup>

CENTRAL TOWERS | 69 SQUARE METER OFFICE TO LET | PRETORIUS STREET | PRETORIA CENTRAL

## NO LOADSHEDDING

The Central Towers building is situated on 286 Pretorius Street, right in the heart of Pretoria located at Pretoria CBD. Pretoria is the thriving commerce area of trading, filled with traffic of business opportunities. Central Towers building offers 69 square meter office space to lease. The working space is fitted with carpeted flooring and large windows, allowing natural light to brighten up the office. It features air-conditioning to contribute to enhancing the air quality in the workplace. The building has an elevator, making it a workplace that is accessible to those in wheelchairs. The building offers communal facilities including a reception area, boardroom, a kitchen and ablutions. The working features air-conditioning to contribute to enhancing the air quality in the workplace.

The Central Towers offers 24 -hour security. The Central Towers building is in walking distance to the Gauteng High Court, TUT Arcadia campus, The Sammy Marks Square and in close proximity to The State Theatre. The Central Towers is on the main...