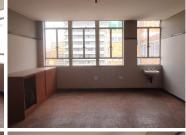

## 3,726 pm

NAVY HOUSE | MADIBA STREET | PRETORIA CENTRAL

33 m<sup>2</sup>

NAVY HOUSE | 33 SQUARE METER OFFICE TO LET | MADIBA STREET | PRETORIA CENTRAL

Navy House building is situated at 4 Madiba Street, based in the Booming Pretoria Central, Pretoria area. The B- Grade unit is on the 6th floor of the multi tenanted building. The Navy House building has communal facilities shared with other tenants within the building includes a reception area/ waiting area, a kitchen and ablutions. The 33 square metre unit is an open plan working space fitted with neat laminated flooring and large windows allowing natural light to brighten up the office.

Navy House offers 24-hour security with access-controlled

entrance and exit points. The building...

Gross Monthly Rental R3,726 Ex Vat **Lease Period** Negotiable **Available From Immediately** 

| Floor Size m <sup>2</sup> | 33         | Security         | Yes |
|---------------------------|------------|------------------|-----|
| Parking Bays              | -          | Air Conditioning | -   |
| Title                     | -          | Generator        | -   |
| Zoning                    | Commercial | Fibre            | -   |