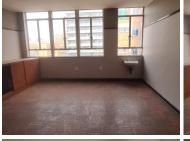

## 3,726 pm

NAVY HOUSE | MADIBA STREET | PRETORIA CENTRAL

33 m<sup>2</sup>

NAVY HOUSE | 33 SQUARE METER OFFICE TO LET | MADIBA STREET | PRETORIA CENTRAL

Navy House building is situated at 4 Madiba Street, based in the Booming Pretoria Central, Pretoria area. The B- Grade unit is on the 6th floor of the multi tenanted building. The Navy House building has communal facilities shared with other tenants within the building includes a reception area/ waiting area, a kitchen and ablutions. The 33 square metre unit is an open plan working space fitted with neat laminated flooring and large windows allowing natural light to brighten up the office.

Navy House offers 24-hour security with access-controlled

entrance and exit points. The building...

Gross Monthly Rental R3,726 Ex Vat **Lease Period** Negotiable **Available From Immediately** 

| Floor Size m <sup>2</sup> | 33         | Security         | Yes |
|---------------------------|------------|------------------|-----|
| Parking Bays              | -          | Air Conditioning | -   |
| Title                     | -          | Generator        | -   |
| Zoning                    | Commercial | Fibre            | -   |