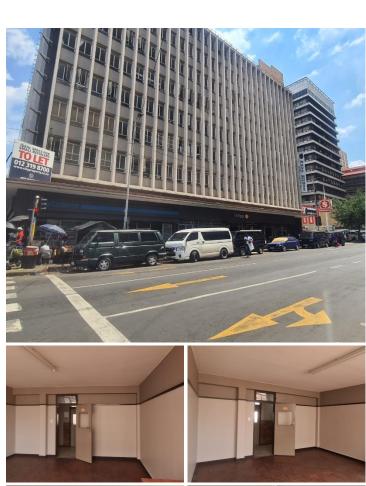

## 3,726 pm

NAVY HOUSE | MADIBA STREET | PRETORIA CENTRAL

33 m<sup>2</sup>

NAVY HOUSE | 33 SQUARE METER OFFICE TO LET | MADIBA STREET | PRETORIA CENTRAL

Navy House building is situated at 4 Madiba Street, based in the Booming Pretoria Central, Pretoria area. The B- Grade unit is on the 6th floor of the multi tenanted building. The Navy House building has communal facilities shared with other tenants within the building includes a reception area/ waiting area, a kitchen and ablutions. The 33 square metre unit is an open plan working space fitted with neat laminated flooring and large windows allowing natural light to brighten up the office.

Navy House is in close proximity to a variety of amenities such as grocery stores, retail outlets such as Sammy Marks Squares. It is close to a variety of colleges such as TUT, Tshwane College and Denver College, making it convenient for parents. Employees have easy access to Nelson Mandela Drive, N4 and N1 highways and of course Pretorius Street providing a great travelling experience to surrounding suburbs such as Mamelodi, Atteridgeville, Mabopane and Shoshanguve.

Navy House offers 24-hour security with access-controlled

entrance and exit points. The building...

Gross Monthly Rental R3,726 Ex Vat **Lease Period** Negotiable **Available From Immediately** 

| Floor Size m <sup>2</sup> | 33         | Security         | Yes |
|---------------------------|------------|------------------|-----|
| Parking Bays              | -          | Air Conditioning | -   |
| Title                     | -          | Generator        | -   |
| Zoning                    | Commercial | Fibre            | -   |