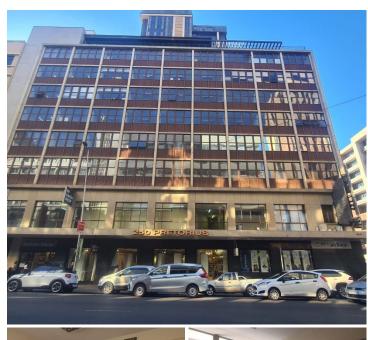

## 3,246 pm

250 PRETORIUS STREET | PRETORIA CENTRAL | PRETORIA

26 m<sup>2</sup>

26 SQUARE METER OFFICE TO LET | PRETORIUS STREET | PRETORIA CENTRAL | PRETORIA

The office building is situated at 250 Pretorius Street, based in the Booming Pretoria Central, Pretoria area. The B- Grade unit is on the 3rd floor of the multi tenanted building. The 26 square metre unit is a closed office furnished with neat carpet flooring and large windows allowing natural light to brighten up the office. The working space features air-conditioning to contribute to enhancing the air quality in the workplace. The working space would be ideal for Admin offices, Law Attorneys, accountants and other professionals. The communal facilities shared with other tenants within the building includes a reception area/ waiting area, a kitchen and ablutions.