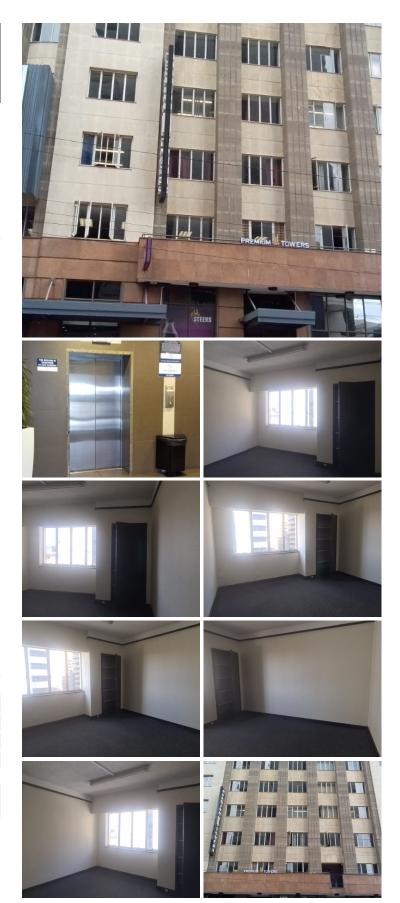

## 🐔 16 m²

PREMIUM TOWERS | 16 SQUARE METER OFFICE TO LET | PRETORIUS STREET | PRETORIA CENTRAL

The Premium Towers is situated at 296 Pretorius Street, which is a one-way street that takes you from the N1 straight into Pretoria central, passing through suburbs like Hatfield and Arcadia. The Premium Towers building is situated right in the heart of Pretoria, which is the Pretoria CBD. This is the booming commerce area of trading, filled with traffic of business opportunities. The Premium Towers offers an 16 square meter unit that comprises out of 1 open-plan office and communal facilities which include the reception area, a kitchen and ablutions. Premium Towers office space is fitted with neatly carpeted floors and large windows allowing ample natural light in and gives a great view of the beautifully architected Pretoria buildings.

The Premium Towers building is opposite the well-known ABSA Building in Pretoria CBD. The building is opposite a taxi rank and a bus stop, making it convenient for staff using public transport to get to and from work. The building offers an elevator, making it a wheelchair friendly environment. Premium Towers is...