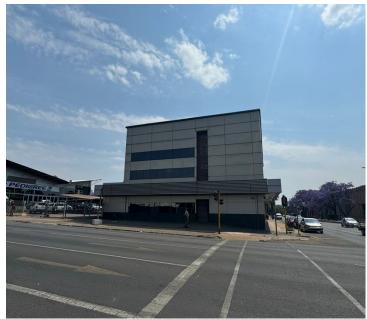

## 215,000 pm

SASSA BUILDING | KGOSI MAMPURU STREET | PRETORIA CENTRAL

1517 m<sup>2</sup>

SASSA BUILDING | 1,517 SQUARE METER OFFICE SPACE TO LET | KGOSI MAMPURU STREET | PRETORIA CENTRAL

One of a kind massive office space!! Drawing plans available!!

Sassa Building is situated at 313 Kgosi Mampuru Street, in the booming Pretoria Central area. This office unit comprises out of a 1,517 square metre where the layout has been sectioned into a reception area, 4 boardrooms, multiple offices, a server room, with a balcony area. The unit also comprises out of multiple ablutions, and 4 dedicated kitchen areas. This neat unit features airconditioning, neat flooring, windows with blinds that allow natural light to filter in, and the unit is neat and well maintained.

The Sassa Building offers twenty four-hour security, with access-controlled entrance and exit points with an on-site guard house, and CCTV cameras on the premises. The unit has great visibility as it is facing the street, this along with good signage space will offer a great exposure opportunity within the area. The unit has multiple parking bays available at an additional cost. The unit has been equipped with an elevator, creating a wheelchair friendly...