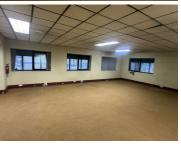

Sassa Building is situated at 313 Kgosi Mampuru Street, in the booming Pretoria Central area. This office unit comprises out of a 1,517 square metre where the layout has been sectioned into a reception area, 4 boardrooms, multiple offices, a server room, with a balcony area. The unit also comprises out of multiple ablutions, and 4 dedicated kitchen areas. This neat unit features airconditioning, neat flooring, windows with blinds that allow natural light to filter in, and the unit is neat and well maintained.

The Sassa Building offers twenty four-hour security, with access-controlled entrance and exit points with an on-site guard house, and CCTV cameras on the premises. The unit has great visibility as it is facing the street, this along with good signage space will offer a great exposure opportunity within the area. The unit has multiple parking bays available at an additional cost. The unit has been equipped with an elevator, creating a wheelchair friendly...