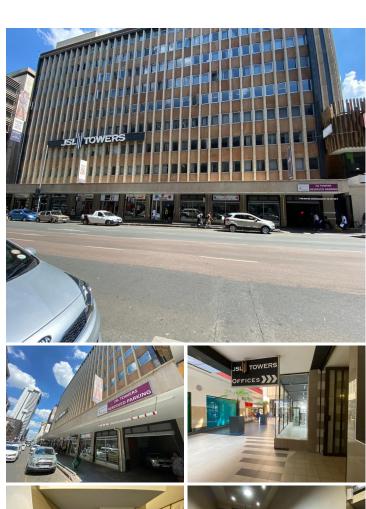

## 4,250 pm

JSL TOWERS | PRETORIUS STREET | PRETORIA CENTRAL

28 m<sup>2</sup>

JSL TOWERS | 28 SQUARE METER OFFICE TO LET | PRETORIUS STREET | PRETORIA CENTRAL

## BACK UP POWER SUPPLY AVAILABLE

The JSL Towers is situated right in the heart of Pretoria CBD. This is the booming commerce are of trading filled with traffic of business opportunities. The 28 square meter unit comprises out of a closed office component. The JSL Towers offers communal facilities including the reception area, a kitchen and ablutions. JSL Towers office space is fitted with carpeted flooring and large windows allowing natural light to brighten up the office and back power supply to help keep productivity flowing during load shedding. It features air-conditioning to contribute to enhancing the air quality in the workplace.

The JSL Towers has access-controlled entry and exit points, security at the main entrance of the building, it offers an elevator making it a wheelchair friendly environment. The JSL Towers is perfectly positioned so that it has outstanding signage possibilities and exceptional main road exposure.