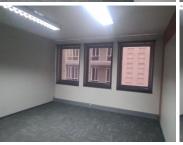

## BACK UP POWER SUPPLY AVAILABLE

The JSL Towers is situated right in the heart of Pretoria CBD. This is the booming commerce are of trading filled with traffic of business opportunities. The 28 square meter unit comprises out of a closed office component. The JSL Towers offers communal facilities including the reception area, a kitchen and ablutions. JSL Towers office space is fitted with carpeted flooring and large windows allowing natural light to brighten up the office and back power supply to help keep productivity flowing during load shedding. It features air-conditioning to contribute to enhancing the air quality in the workplace.