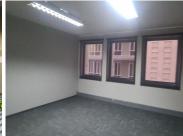

## BACK UP POWER SUPPLY AVAILABLE

The JSL Towers is situated right in the heart of Pretoria CBD. This is the booming commerce are of trading filled with traffic of business opportunities. The 28 square meter unit comprises out of a closed office component. The JSL Towers offers communal facilities including the reception area, a kitchen and ablutions. JSL Towers office space is fitted with carpeted flooring and large windows allowing natural light to brighten up the office and back power supply to help keep productivity flowing during load shedding. It features air-conditioning to contribute to enhancing the air quality in the workplace.