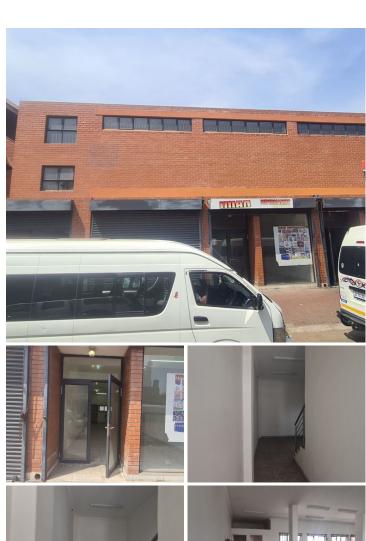

## 20,000 pm

VALJI CENTRE| 4TH STREET |ASIATIC BAZAAR| **PRETORIA** 

250 m²

VALJI CENTRE| 250 SQUARE COMMERCIAL OFFICE SPACE TO LET| 4th STREET | ASIATIC BAZAAR | PRETORIA

The commercial space to let is situated on 4th street, in the booming area of Asiatic Bazaar in the Pretoria Central region. The 250 square meter commercial space consists of an open plan white box in which the tenants can modify to fit their requirements. The working space is fitted with carpet floors and roller shutter doors. The property has communal ablutions. The building offers security and access control entry and exit points.

The property offers signage opportunity. The property offer easy access to main arterials and the N1 and N4 highways. The property is perfectly situated on the main road and close to taxi and bus routes, making it conveniently for public transport users. The property is close to Union Buildings, Department of labour, National library of South Africa and Louis Pasteur Medical Centre.