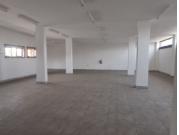

## 20,000 pm

VALJI CENTRE| 4TH STREET |ASIATIC BAZAAR| **PRETORIA** 

250 m²

VALJI CENTRE| 250 SQUARE COMMERCIAL OFFICE SPACE TO LET| 4th STREET | ASIATIC BAZAAR | PRETORIA

The commercial space to let is situated on 4th street, in the booming area of Asiatic Bazaar in the Pretoria Central region. The 250 square meter commercial space consists of an open plan white box in which the tenants can modify to fit their requirements. The working space is fitted with carpet floors and roller shutter doors. The property has communal ablutions. The building offers security and access control entry and exit points.