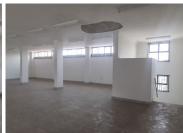

## 20,000 pm

VALJI CENTRE| 4TH STREET |ASIATIC BAZAAR| **PRETORIA** 

250 m²

VALJI CENTRE| 250 SQUARE COMMERCIAL OFFICE SPACE TO LET| 4th STREET | ASIATIC BAZAAR | PRETORIA

The commercial space to let is situated on 4th street, in the booming area of Asiatic Bazaar in the Pretoria Central region. The 250 square meter commercial space consists of an open plan white box in which the tenants can modify to fit their requirements. The working space is fitted with carpet floors and roller shutter doors. The property has communal ablutions. The building offers security and access control entry and exit points.