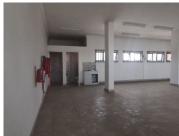

## 20,000 pm

VALJI CENTRE| 4TH STREET |ASIATIC BAZAAR| **PRETORIA** 

250 m²

VALJI CENTRE| 250 SQUARE COMMERCIAL OFFICE SPACE TO LET| 4th STREET | ASIATIC BAZAAR | PRETORIA

The commercial space to let is situated on 4th street, in the booming area of Asiatic Bazaar in the Pretoria Central region. The 250 square meter commercial space consists of an open plan white box in which the tenants can modify to fit their requirements. The working space is fitted with carpet floors and roller shutter doors. The property has communal ablutions. The building offers security and access control entry and exit points.