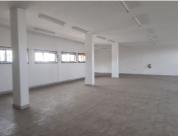

## 20,000 pm

VALJI CENTRE| 4TH STREET |ASIATIC BAZAAR| **PRETORIA** 

250 m²

VALJI CENTRE| 250 SQUARE COMMERCIAL OFFICE SPACE TO LET| 4th STREET | ASIATIC BAZAAR | PRETORIA

The commercial space to let is situated on 4th street, in the booming area of Asiatic Bazaar in the Pretoria Central region. The 250 square meter commercial space consists of an open plan white box in which the tenants can modify to fit their requirements. The working space is fitted with carpet floors and roller shutter doors. The property has communal ablutions. The building offers security and access control entry and exit points.