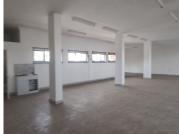

## 20,000 pm

VALJI CENTRE| 4TH STREET |ASIATIC BAZAAR| **PRETORIA** 

250 m²

VALJI CENTRE| 250 SQUARE COMMERCIAL OFFICE SPACE TO LET| 4th STREET | ASIATIC BAZAAR | PRETORIA

The commercial space to let is situated on 4th street, in the booming area of Asiatic Bazaar in the Pretoria Central region. The 250 square meter commercial space consists of an open plan white box in which the tenants can modify to fit their requirements. The working space is fitted with carpet floors and roller shutter doors. The property has communal ablutions. The building offers security and access control entry and exit points.