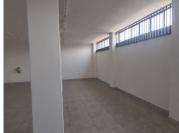

## 20,000 pm

VALJI CENTRE| 4TH STREET |ASIATIC BAZAAR| **PRETORIA** 

250 m²

VALJI CENTRE| 250 SQUARE COMMERCIAL OFFICE SPACE TO LET| 4th STREET | ASIATIC BAZAAR | PRETORIA

The commercial space to let is situated on 4th street, in the booming area of Asiatic Bazaar in the Pretoria Central region. The 250 square meter commercial space consists of an open plan white box in which the tenants can modify to fit their requirements. The working space is fitted with carpet floors and roller shutter doors. The property has communal ablutions. The building offers security and access control entry and exit points.