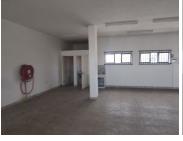

## 20,000 pm

VALJI CENTRE| 4TH STREET |ASIATIC BAZAAR| **PRETORIA** 

250 m²

VALJI CENTRE| 250 SQUARE COMMERCIAL OFFICE SPACE TO LET| 4th STREET | ASIATIC BAZAAR | PRETORIA

The commercial space to let is situated on 4th street, in the booming area of Asiatic Bazaar in the Pretoria Central region. The 250 square meter commercial space consists of an open plan white box in which the tenants can modify to fit their requirements. The working space is fitted with carpet floors and roller shutter doors. The property has communal ablutions. The building offers security and access control entry and exit points.