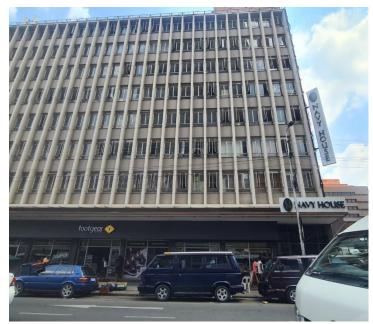

## 3,838 pm

NAVY HOUSE | MADIBA STREET | PRETORIA CENTRAL

34 m<sup>2</sup>

NAVY HOUSE | 34 SQUARE METER OFFICE TO LET | MADIBA STREET | PRETORIA CENTRAL

Space can be used as a salon, nail bar or any beauty related businesses.

Navy House building is situated at 4 Madiba Street, based in the Booming Pretoria Central, Pretoria area. The B- Grade unit is on the 5th floor of the multi tenanted building. The Navy House building has communal facilities shared with other tenants within the building includes a reception area/ waiting area, a kitchen and ablutions. The 34 square metre unit is an open plan working space fitted with neat tiled flooring and large windows allowing natural light to brighten up the office.