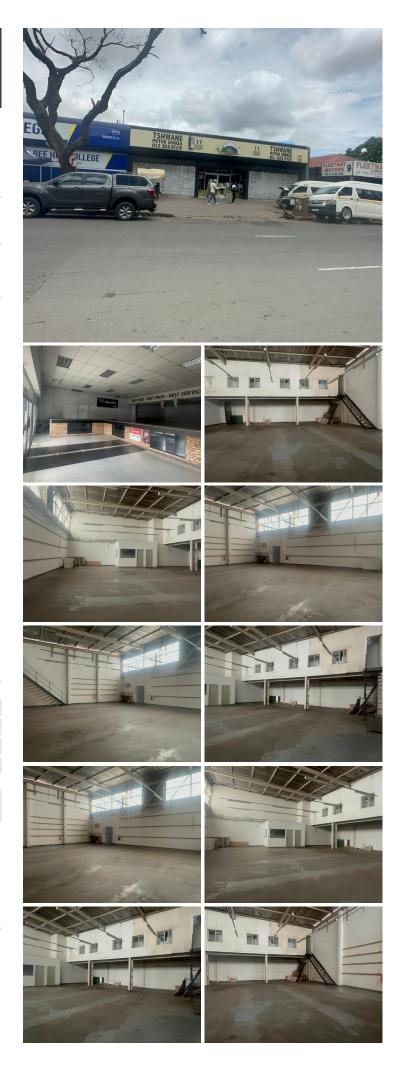

## **1200** m<sup>2</sup>

GOLDMAN BUILDING | 1,200 SQUARE METER OFFICE SPACE TO LET | SISULU STREET | PRETORIA CENTRAL

The Goldman Building is situated on 15 Sisulu Street right in the heart of Pretoria, located at Pretoria CBD. Pretoria is the thriving commerce area of trading, filled with traffic of business opportunities. The 1,200 square meter white box unit can be ideal for a collage. The office space consists of a large open plan working space that can be modified to the tenant's specific needs. The building offers communal ablutions. The working space is fitted with neat flooring and large windows, allowing natural light to brighten up the unit.

The Goldman Building offers 24 hour security. The Goldman Building is perfectly positioned so that it has outstanding signage possibilities and exceptional main road exposure. The Goldman Building is close to Bloed Mall and close to Sammy Marks Square which features various amenities such as a clinic, retail stores and take away restaurants.

The Goldman Building is close to the Church Square and the High Court to the State Theatre, Reserve bank, Sammy Marks Mall which is an extremely busy Centre in...

Gross Monthly RentalR60,000 Ex VatLease PeriodNegotiableAvailable FromImmediately