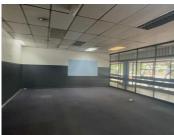

The Jardown Building is situated on 377 Johannes Ramokhoase Street right in the heart of Pretoria located at Pretoria CBD. The office space to let is a 1,885 square meter working space on the ground floor of the building, and it consists of a white box open plan working space along with communal kitchen and ablutions. The working space is fitted with neat flooring and large windows allowing natural light to brighten up the working space.