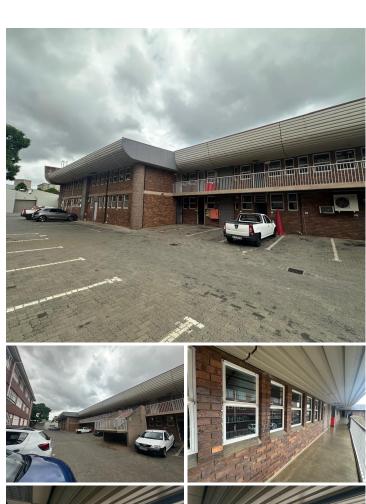

The Jardown Building is situated on 377 Johannes Ramokhoase Street right in the heart of Pretoria located at Pretoria CBD. The office space to let is a 1,885 square meter working space on the ground floor of the building, and it consists of a white box open plan working space along with communal kitchen and ablutions. The working space is fitted with neat flooring and large windows allowing natural light to brighten up the working space.

Jardown building offers 24-hour security. The building is in close proximity to the Gauteng High Court, TUT Arcadia campus, Tramshed and various government departments, The Sammy Marks Square and The State Theatre. The Jardown building is on the main road, therefore easily accessible to public transport, in close proximity to multiple taxi ranks and bus stops.