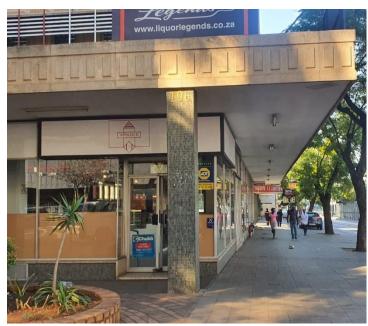

## 36,000 pm

MASADA BUILDING | PAUL KRUGER STREET | PRETORIA CENTRAL

535 m<sup>2</sup>

MASADA BUILDING | 535 SQUARE METER | RESTAURANT SPACE TO RENT ON PAUL KRUGER STREET | PRETORIA CENTRAL | PRETORIA

The commercial space to lease is situated on 93 Paul Kruger Street right in the heart of Pretoria located at Pretoria CBD. Pretoria is the thriving commerce area of trading, filled with traffic of business opportunities. Pretoria Central is home to the State Theatre, Reserve bank, Sammy Marks Mall which is an extremely busy Centre in Pretoria, Tramshed and Union Building. Pretoria offers a lot of main arterial making it easily accessible to public transport, bus routes and a variety of amenities from retail stores, to grocery stores such as Woolworths, Pick n Pay and Shoprite Checkers, fast food outlets such as KFC and Chicken Licken and various government departments. The Pretoria central is home to a few medical centres such as Louis Pasture Hospital, Mediclinic Medforum and Netcare Femina.

The restaurant space to let is a 535 square meter fully furnished working space. The Masada Building is a corner building, centrally located in a good position that is used by thousands of people daily. Your business will...