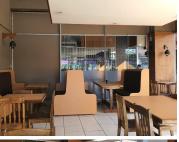

The restaurant space to let is a 535 square meter fully furnished working space. The Masada Building is a corner building, centrally located in a good position that is used by thousands of people daily. Your business will...

Gross Monthly Rental R36,000 Ex Vat Lease Period Negotiable Available From R36,000 Ex Vat Mediately

| Floor Size m <sup>2</sup> | 535        | Security         | Yes |
|---------------------------|------------|------------------|-----|
| Parking Bays              | -          | Air Conditioning | -   |
| Title                     | -          | Generator        | -   |
| Zoning                    | Commercial | Fibre            | -   |