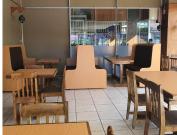

The restaurant space to let is a 535 square meter fully furnished working space. The Masada Building is a corner building, centrally located in a good position that is used by thousands of people daily. Your business will...

Gross Monthly Rental R36,000 Ex Vat Lease Period Negotiable Available From R36,000 Ex Vat Mediately

| Floor Size m <sup>2</sup> | 535        | Security         | Yes |
|---------------------------|------------|------------------|-----|
| Parking Bays              | -          | Air Conditioning | -   |
| Title                     | -          | Generator        | -   |
| Zoning                    | Commercial | Fibre            | -   |