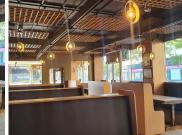

The restaurant space to let is a 535 square meter fully furnished working space. The Masada Building is a corner building, centrally located in a good position that is used by thousands of people daily. Your business will...

Gross Monthly Rental R36,000 Ex Vat Lease Period Negotiable Available From R36,000 Ex Vat Mediately

| Floor Size m <sup>2</sup> | 535        | Security         | Yes |
|---------------------------|------------|------------------|-----|
| Parking Bays              | -          | Air Conditioning | -   |
| Title                     | -          | Generator        | -   |
| Zoning                    | Commercial | Fibre            | -   |