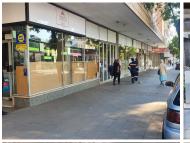

The restaurant space to let is a 535 square meter fully furnished working space. The Masada Building is a corner building, centrally located in a good position that is used by thousands of people daily. Your business will...