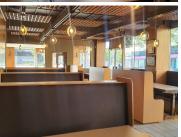

The restaurant space to let is a 535 square meter fully furnished working space. The Masada Building is a corner building, centrally located in a good position that is used by thousands of people daily. Your business will...

Gross Monthly Rental R36,000 Ex Vat Lease Period Negotiable Available From R36,000 Ex Vat Mediately

| Floor Size m <sup>2</sup> | 535        | Security         | Yes |
|---------------------------|------------|------------------|-----|
| Parking Bays              | -          | Air Conditioning | -   |
| Title                     | -          | Generator        | -   |
| Zoning                    | Commercial | Fibre            | -   |