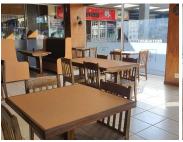

The restaurant space to let is a 535 square meter fully furnished working space. The Masada Building is a corner building, centrally located in a good position that is used by thousands of people daily. Your business will...

Gross Monthly Rental R36,000 Ex Vat Lease Period Negotiable Available From R36,000 Ex Vat Mediately

| Floor Size m <sup>2</sup> | 535        | Security         | Yes |
|---------------------------|------------|------------------|-----|
| Parking Bays              | -          | Air Conditioning | -   |
| Title                     | -          | Generator        | -   |
| Zoning                    | Commercial | Fibre            | -   |