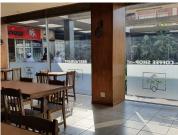

The restaurant space to let is a 535 square meter fully furnished working space. The Masada Building is a corner building, centrally located in a good position that is used by thousands of people daily. Your business will...

Gross Monthly Rental R36,000 Ex Vat Lease Period Negotiable Available From R36,000 Ex Vat Mediately

| Floor Size m <sup>2</sup> | 535        | Security         | Yes |
|---------------------------|------------|------------------|-----|
| Parking Bays              | -          | Air Conditioning | -   |
| Title                     | -          | Generator        | -   |
| Zoning                    | Commercial | Fibre            | -   |