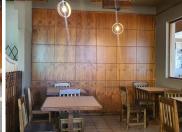

The restaurant space to let is a 535 square meter fully furnished working space. The Masada Building is a corner building, centrally located in a good position that is used by thousands of people daily. Your business will...

Gross Monthly Rental R36,000 Ex Vat Lease Period Negotiable Available From R36,000 Ex Vat Mediately

| Floor Size m <sup>2</sup> | 535        | Security         | Yes |
|---------------------------|------------|------------------|-----|
| Parking Bays              | -          | Air Conditioning | -   |
| Title                     | -          | Generator        | -   |
| Zoning                    | Commercial | Fibre            | -   |