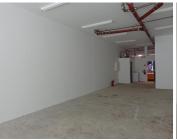

## 13,158 pm

IDEAL SPACE FOR A LAUNDROMAT WITHIN THE PRETORIA CENTRAL AREA.

113 m<sup>2</sup>

This shop is ideally situated within the heart of Pretoria Central. It is highly visible which will lend a hand with exposure in the area. This retail shop is ideally suited to accommodate a laundromat or any type of retail business.

The space is situated on the R104 and has direct access to a network of main arterial roads and highways. The property has great access to and from public transport with several bus stop stationed within walking distance oi the property/