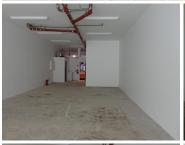

## 13,158 pm

IDEAL SPACE FOR A LAUNDROMAT WITHIN THE PRETORIA CENTRAL AREA.

113 m<sup>2</sup>

This shop is ideally situated within the heart of Pretoria Central. It is highly visible which will lend a hand with exposure in the area. This retail shop is ideally suited to accommodate a laundromat or any type of retail business.