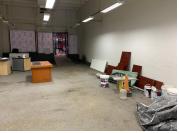

## 117 m<sup>2</sup>

This neat unit is situated within a multi-tenanted centre that hosts a variety of other businesses. The unit is comprised out of an open plan work area with a small sink at the back of the unit. The unit has a large store front and will be converted to a white box unit. The space is situated next to a medical centre which will help with exposure within the centre.