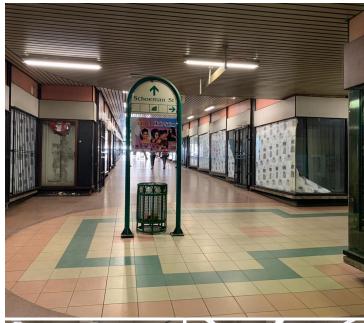

## 117 m<sup>2</sup>

This neat unit is situated within a multi-tenanted centre that hosts a variety of other businesses. The unit is comprised out of an open plan work area with a small sink at the back of the unit. The unit has a large store front and will be converted to a white box unit. The space is situated next to a medical centre which will help with exposure within the centre.

The property is located within a high foot traffic area. The surrounding area hosts a multitude of well established businesses, retailers and more. This includes several eateries, retailers, services and more. Staff will have access to great public transport provided by bus stops that are within walking distance of the unit. The premises has direct access to the R104 and several other main arterial roads.