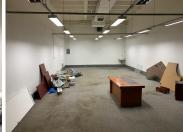

## 117 m<sup>2</sup>

This neat unit is situated within a multi-tenanted centre that hosts a variety of other businesses. The unit is comprised out of an open plan work area with a small sink at the back of the unit. The unit has a large store front and will be converted to a white box unit. The space is situated next to a medical centre which will help with exposure within the centre.