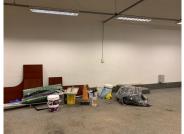

## 117 m<sup>2</sup>

This neat unit is situated within a multi-tenanted centre that hosts a variety of other businesses. The unit is comprised out of an open plan work area with a small sink at the back of the unit. The unit has a large store front and will be converted to a white box unit. The space is situated next to a medical centre which will help with exposure within the centre.