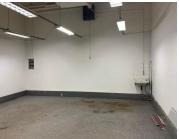

## 117 m<sup>2</sup>

This neat unit is situated within a multi-tenanted centre that hosts a variety of other businesses. The unit is comprised out of an open plan work area with a small sink at the back of the unit. The unit has a large store front and will be converted to a white box unit. The space is situated next to a medical centre which will help with exposure within the centre.