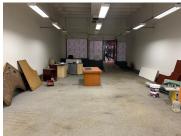

## 117 m<sup>2</sup>

This neat unit is situated within a multi-tenanted centre that hosts a variety of other businesses. The unit is comprised out of an open plan work area with a small sink at the back of the unit. The unit has a large store front and will be converted to a white box unit. The space is situated next to a medical centre which will help with exposure within the centre.