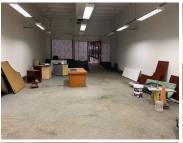

## 117 m<sup>2</sup>

This neat unit is situated within a multi-tenanted centre that hosts a variety of other businesses. The unit is comprised out of an open plan work area with a small sink at the back of the unit. The unit has a large store front and will be converted to a white box unit. The space is situated next to a medical centre which will help with exposure within the centre.