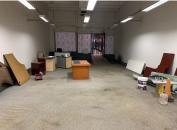

## 117 m<sup>2</sup>

This neat unit is situated within a multi-tenanted centre that hosts a variety of other businesses. The unit is comprised out of an open plan work area with a small sink at the back of the unit. The unit has a large store front and will be converted to a white box unit. The space is situated next to a medical centre which will help with exposure within the centre.