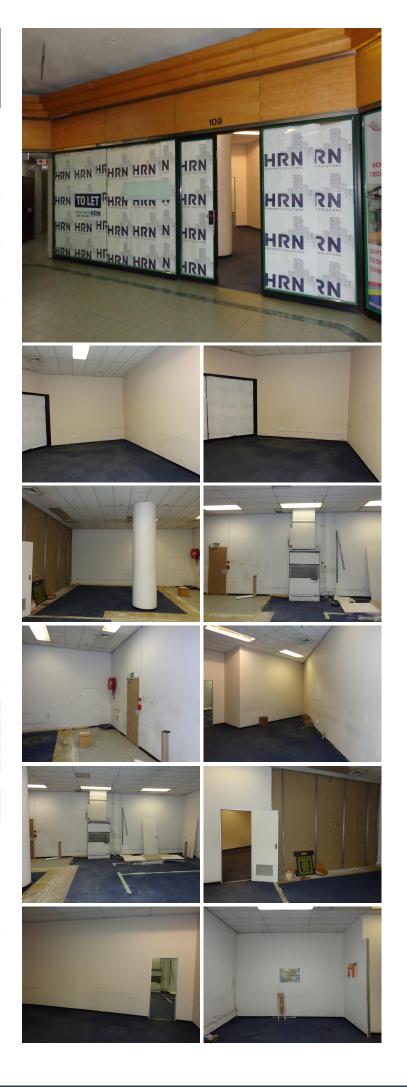

## 18,612 pm

141SQM RETAIL SPACE TO LET OM PRETORUIS STREET IN PRETORIA CENTRAL

This neat retail space is situated on the ground floor of the busy Fedsure building based in Pretoria Central. The unit on offer consists out of two spacious open plan areas. The unit features a storefront with large display windows which will ensure visibility and offer a good opportunity for exposure.

The space on offer is ideally situated within the busy Pretoria Central area. Staff will have access to good public transport provided by several closely stationed bus stop. The area also provides a multitude of amenities of a wide variety. The building has easy access to and from a network of highways and main arterial roads.