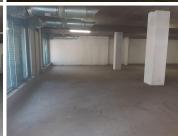

## 60,552 pm

591SQM MODERN RETAILSPACE TO LET ON MADIBA STREET IN MIDTOWN

591 m<sup>2</sup>

This neat office space is ideally situated on the busy Madiba Street in Pretoria Central. The unit is currently in a white-box state and has a beneficial occupation offer available which will allow the new tenant to set-up and fit-out the office space according to their needs before start of business. The unit has a dedicated kitchen and ablution area. It also showcases a large storefront with floor to ceiling windows and great allocated signage spaces.