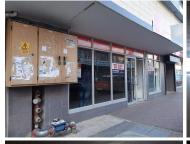

## 60,552 pm

591SQM MODERN RETAILSPACE TO LET ON MADIBA STREET IN MIDTOWN

591 m<sup>2</sup>

This neat office space is ideally situated on the busy Madiba Street in Pretoria Central. The unit is currently in a white-box state and has a beneficial occupation offer available which will allow the new tenant to set-up and fit-out the office space according to their needs before start of business. The unit has a dedicated kitchen and ablution area. It also showcases a large storefront with floor to ceiling windows and great allocated signage spaces.