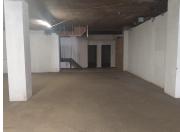

## 60,552 pm

591SQM MODERN RETAILSPACE TO LET ON MADIBA STREET IN MIDTOWN

591 m<sup>2</sup>

This neat office space is ideally situated on the busy Madiba Street in Pretoria Central. The unit is currently in a white-box state and has a beneficial occupation offer available which will allow the new tenant to set-up and fit-out the office space according to their needs before start of business. The unit has a dedicated kitchen and ablution area. It also showcases a large storefront with floor to ceiling windows and great allocated signage spaces.