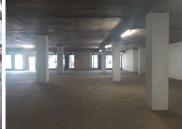

## 60,552 pm

591SQM MODERN RETAILSPACE TO LET ON MADIBA STREET IN MIDTOWN

591 m<sup>2</sup>

This neat office space is ideally situated on the busy Madiba Street in Pretoria Central. The unit is currently in a white-box state and has a beneficial occupation offer available which will allow the new tenant to set-up and fit-out the office space according to their needs before start of business. The unit has a dedicated kitchen and ablution area. It also showcases a large storefront with floor to ceiling windows and great allocated signage spaces.