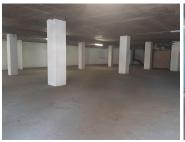

## 60,552 pm

591SQM MODERN RETAILSPACE TO LET ON MADIBA STREET IN MIDTOWN

591 m<sup>2</sup>

This neat office space is ideally situated on the busy Madiba Street in Pretoria Central. The unit is currently in a white-box state and has a beneficial occupation offer available which will allow the new tenant to set-up and fit-out the office space according to their needs before start of business. The unit has a dedicated kitchen and ablution area. It also showcases a large storefront with floor to ceiling windows and great allocated signage spaces.