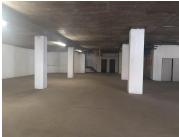

## 60,552 pm

591SQM MODERN RETAILSPACE TO LET ON MADIBA STREET IN MIDTOWN

591 m<sup>2</sup>

This neat office space is ideally situated on the busy Madiba Street in Pretoria Central. The unit is currently in a white-box state and has a beneficial occupation offer available which will allow the new tenant to set-up and fit-out the office space according to their needs before start of business. The unit has a dedicated kitchen and ablution area. It also showcases a large storefront with floor to ceiling windows and great allocated signage spaces.