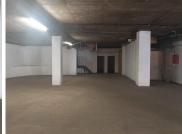

## 60,552 pm

591SQM MODERN RETAILSPACE TO LET ON MADIBA STREET IN MIDTOWN

591 m<sup>2</sup>

This neat office space is ideally situated on the busy Madiba Street in Pretoria Central. The unit is currently in a white-box state and has a beneficial occupation offer available which will allow the new tenant to set-up and fit-out the office space according to their needs before start of business. The unit has a dedicated kitchen and ablution area. It also showcases a large storefront with floor to ceiling windows and great allocated signage spaces.