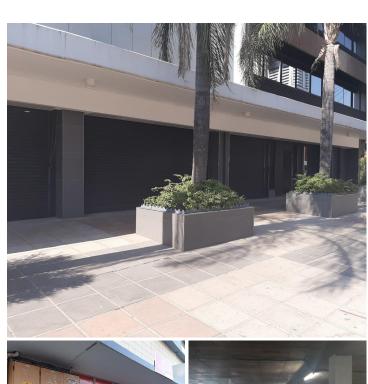

## 60,552 pm

591SQM MODERN RETAILSPACE TO LET ON MADIBA STREET IN MIDTOWN

591 m<sup>2</sup>

This neat office space is ideally situated on the busy Madiba Street in Pretoria Central. The unit is currently in a white-box state and has a beneficial occupation offer available which will allow the new tenant to set-up and fit-out the office space according to their needs before start of business. The unit has a dedicated kitchen and ablution area. It also showcases a large storefront with floor to ceiling windows and great allocated signage spaces.

The building is ideally located within close proximity of several amenities hosted within the area. These amenities include several retailers, fast food establishments and more. The area has good public transport available provided by several bus stops. The premises has easy access to and from several highways and main arterial roads.