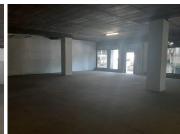

## 60,552 pm

591SQM MODERN RETAILSPACE TO LET ON MADIBA STREET IN MIDTOWN

591 m<sup>2</sup>

This neat office space is ideally situated on the busy Madiba Street in Pretoria Central. The unit is currently in a white-box state and has a beneficial occupation offer available which will allow the new tenant to set-up and fit-out the office space according to their needs before start of business. The unit has a dedicated kitchen and ablution area. It also showcases a large storefront with floor to ceiling windows and great allocated signage spaces.