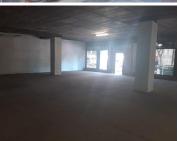

## 60,552 pm

591SQM MODERN RETAILSPACE TO LET ON MADIBA STREET IN MIDTOWN

591 m<sup>2</sup>

This neat office space is ideally situated on the busy Madiba Street in Pretoria Central. The unit is currently in a white-box state and has a beneficial occupation offer available which will allow the new tenant to set-up and fit-out the office space according to their needs before start of business. The unit has a dedicated kitchen and ablution area. It also showcases a large storefront with floor to ceiling windows and great allocated signage spaces.