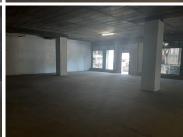

## 60,552 pm

591SQM MODERN RETAILSPACE TO LET ON MADIBA STREET IN MIDTOWN

591 m<sup>2</sup>

This neat office space is ideally situated on the busy Madiba Street in Pretoria Central. The unit is currently in a white-box state and has a beneficial occupation offer available which will allow the new tenant to set-up and fit-out the office space according to their needs before start of business. The unit has a dedicated kitchen and ablution area. It also showcases a large storefront with floor to ceiling windows and great allocated signage spaces.