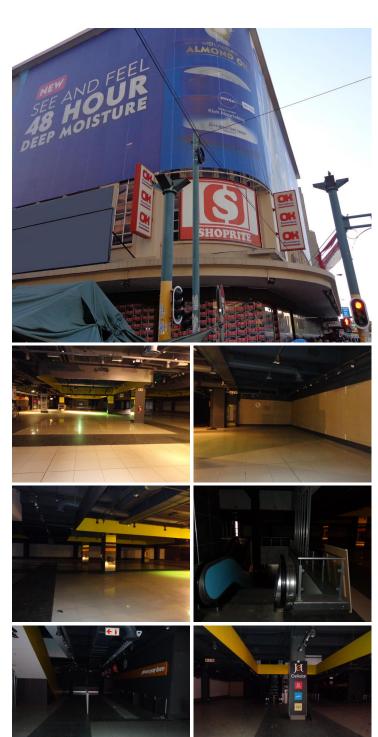

## 403,337 pm

MASSIVE 3,959 SQUARE METER RETAIL BUILDING TO LET WITHIN THE WELL-KNOWN PRETORIA CENTRAL NODE

3959 m<sup>2</sup>

The unit on offer is perfectly suited to accommodate (but not limited to) a large retail oriented franchise business. The premises is comprised of a double story retail space with mostly large open plan areas and a kitchen area. There are several large display windows with roller shutter doors on the outside for added security. The unit is neat and has been well maintained.

The unit is situated in the heart of Pretoria Central that has a large variety of attractions on offer. The area has a diverse multitude of office buildings, medi-clinics, government buildings, colleges, museums, retail centres and fast food establishments. It has easy access to a large network of high traffic main arterial roads which includes the R104, R101, M3, M18 and the N4 highway. The area has great public transport with several bus stops based within walking distance of the premises. All of the above mentioned factors will cultivate the perfect opportunity for exposure within the area.