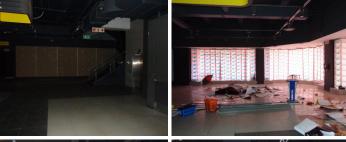

## 403,337 pm

MASSIVE 3,959 SQUARE METER RETAIL BUILDING TO LET WITHIN THE WELL-KNOWN PRETORIA CENTRAL NODE

3959 m<sup>2</sup>

The unit on offer is perfectly suited to accommodate (but not limited to) a large retail oriented franchise business. The premises is comprised of a double story retail space with mostly large open plan areas and a kitchen area. There are several large display windows with roller shutter doors on the outside for added security. The unit is neat and has been well maintained.