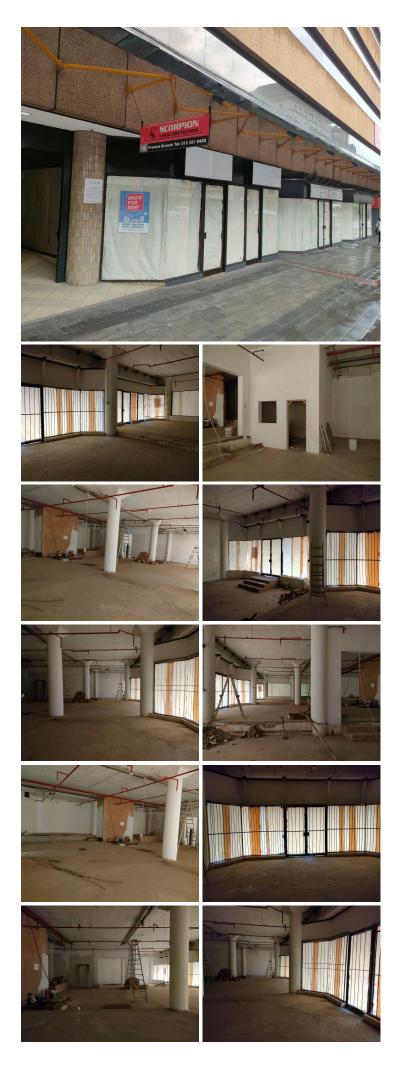

## 59,218 pm

375 SQM RETAIL UNIT TO RENT IN THE PRESIDIA BUILDING - 255 PAUL KRUGER STREET, PRETORIA CENTRAL

Retail space situated in the Presidia building on Paul Kruger street in the heart of the CBD to rent. This B-grade building is home to Damelin College, Mac Donalds take away and Scorpio just to name a few. It is a popular gathering spot to students and people knocking off work in the afternoons providing ample foot traffic to your well-established company.

Comprising out of a massive 375 square meters, this unit can be subdivided into 2 or 3 separate units, should the tenant require so. It has excellent main road exposure with visible signage opportunities. The building is a multi-tenanted and secured with a lot to offer. Beneficial occupation is available as well as a tenant installation is negotiable.