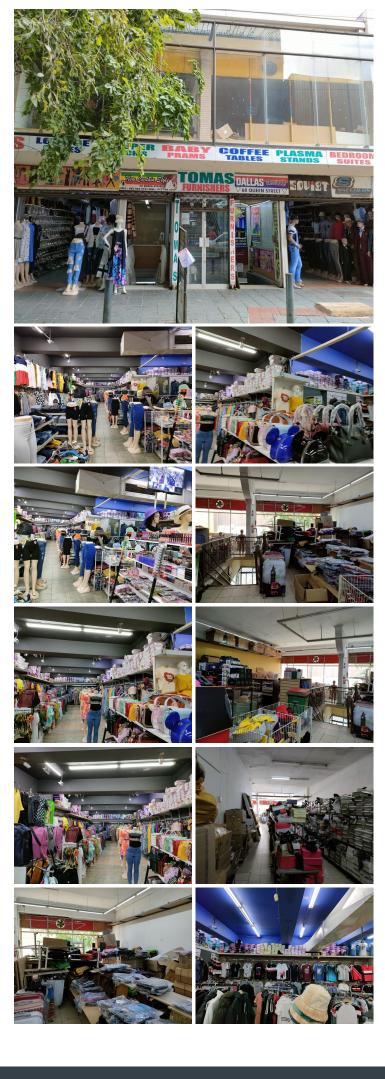

## 🐔 700 m²

Great retail space to let in the heart of Pretoria within walking distance from Church Square. This property consists of a lower ground floor, ground floor and first floor. The landlord will make some renovations to upgrade the look and feel of the property. Only the ground floor and first floor of this facility is up for rent. It would be ideal for a restaurant space or gym.

Thomas Building is a B-grade building situated on Queens street. It is situated within walking distance to one of the largest Shoprite stores in Pretoria CBD, namely Shoprite van der Walt. Also located close to Sammy Marks Square and The State Theatre. Amenities such as public transport, Gautrain bus stops, a variety of fast food outlets, restaurants and retail stores are within close proximity from this property.