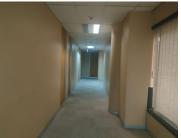

## RETAIL SUITE TO LET WITH A BACK-UP POWER

This Commercial Retail Suite comprises out of a 1,500 square metre consisting of a reception area, a variety of offices, a server room, boardrooms, dedicated kitchen and 5 ablutions. It is equipped with neat carpet flooring, central air-conditioning and large windows allowing light to come through the office.

The facility offers 24-hour security and a back-up power supply in case of any power outages. Employees will have access to an entertainment area allowing them to host company functions as well as a canteen. The building has elevators offering a wheel-chair friendly environment.