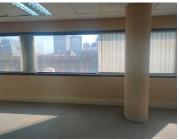

## RETAIL SUITE TO LET WITH A BACK-UP POWER

This Commercial Retail Suite comprises out of a 1,500 square metre consisting of a reception area, a variety of offices, a server room, boardrooms, dedicated kitchen and 5 ablutions. It is equipped with neat carpet flooring, central air-conditioning and large windows allowing light to come through the office.

The facility offers 24-hour security and a back-up power supply in case of any power outages. Employees will have access to an entertainment area allowing them to host company functions as well as a canteen. The building has elevators offering a wheel-chair friendly environment.