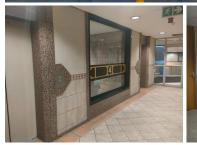

## RETAIL SUITE TO LET WITH A BACK-UP POWER

This Commercial Retail Suite comprises out of a 1,500 square metre consisting of a reception area, a variety of offices, a server room, boardrooms, dedicated kitchen and 5 ablutions. It is equipped with neat carpet flooring, central air-conditioning and large windows allowing light to come through the office.

The facility offers 24-hour security and a back-up power supply in case of any power outages. Employees will have access to an entertainment area allowing them to host company functions as well as a canteen. The building has elevators offering a wheel-chair friendly environment.