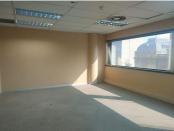

## RETAIL SUITE TO LET WITH A BACK-UP POWER

This Commercial Retail Suite comprises out of a 1,500 square metre consisting of a reception area, a variety of offices, a server room, boardrooms, dedicated kitchen and 5 ablutions. It is equipped with neat carpet flooring, central air-conditioning and large windows allowing light to come through the office.

The facility offers 24-hour security and a back-up power supply in case of any power outages. Employees will have access to an entertainment area allowing them to host company functions as well as a canteen. The building has elevators offering a wheel-chair friendly environment.