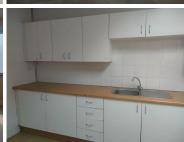

## RETAIL SUITE TO LET WITH A BACK-UP POWER

This Commercial Retail Suite comprises out of a 1,500 square metre consisting of a reception area, a variety of offices, a server room, boardrooms, dedicated kitchen and 5 ablutions. It is equipped with neat carpet flooring, central air-conditioning and large windows allowing light to come through the office.

The facility offers 24-hour security and a back-up power supply in case of any power outages. Employees will have access to an entertainment area allowing them to host company functions as well as a canteen. The building has elevators offering a wheel-chair friendly environment.