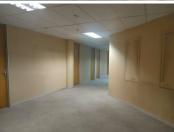

## RETAIL SUITE TO LET WITH A BACK-UP POWER

This Commercial Retail Suite comprises out of a 1,500 square metre consisting of a reception area, a variety of offices, a server room, boardrooms, dedicated kitchen and 5 ablutions. It is equipped with neat carpet flooring, central air-conditioning and large windows allowing light to come through the office.

The facility offers 24-hour security and a back-up power supply in case of any power outages. Employees will have access to an entertainment area allowing them to host company functions as well as a canteen. The building has elevators offering a wheel-chair friendly environment.