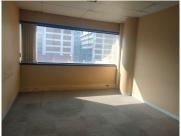

## RETAIL SUITE TO LET WITH A BACK-UP POWER

This Commercial Retail Suite comprises out of a 1,500 square metre consisting of a reception area, a variety of offices, a server room, boardrooms, dedicated kitchen and 5 ablutions. It is equipped with neat carpet flooring, central air-conditioning and large windows allowing light to come through the office.

The facility offers 24-hour security and a back-up power supply in case of any power outages. Employees will have access to an entertainment area allowing them to host company functions as well as a canteen. The building has elevators offering a wheel-chair friendly environment.