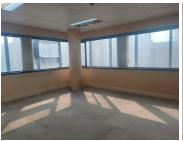

## RETAIL SUITE TO LET WITH A BACK-UP POWER

This Commercial Retail Suite comprises out of a 1,500 square metre consisting of a reception area, a variety of offices, a server room, boardrooms, dedicated kitchen and 5 ablutions. It is equipped with neat carpet flooring, central air-conditioning and large windows allowing light to come through the office.

The facility offers 24-hour security and a back-up power supply in case of any power outages. Employees will have access to an entertainment area allowing them to host company functions as well as a canteen. The building has elevators offering a wheel-chair friendly environment.