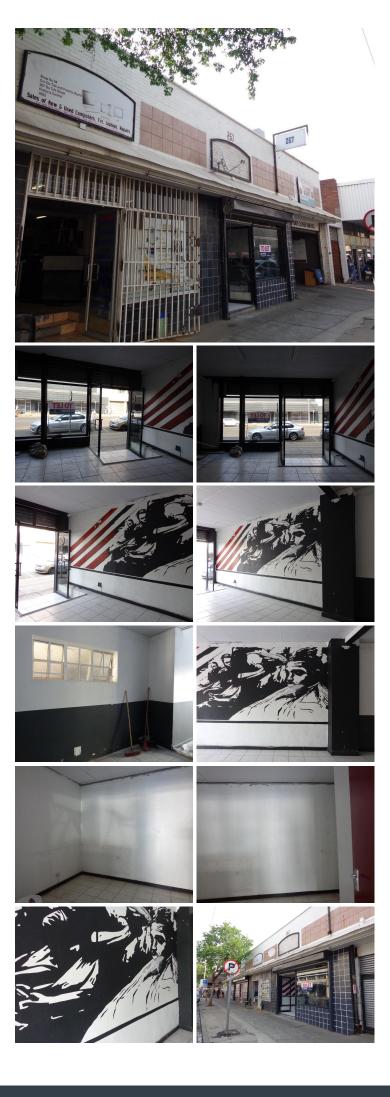

## 😭 114 m²

RETAIL SPACE TO LEASE IDEAL FOR A SALON

This 114 square metre Commercial Retail space is based in the thriving area of Pretoria CBD situated at 267 Dutoit Street. The retail space comprises out of a reception area, 1 closed office, a dedicated kitchen and ablutions. The space is equipped with neat tiled flooring and big windows allowing ample light to enter the space.

The Landlord will provide the tenant with a 1-month free beneficial occupation period.

The premises offers 24-hour security and available parking for employees and clientele.

The property offers great main road exposure creating the best signage opportunity for your business.

Prejulum Building is in close quarters to a variety of amenities such as retail stores, grocery shops, fast-food outlets and many more. Tenants have easy access to arterial highways providing a great travelling experience to surrounding suburbs.