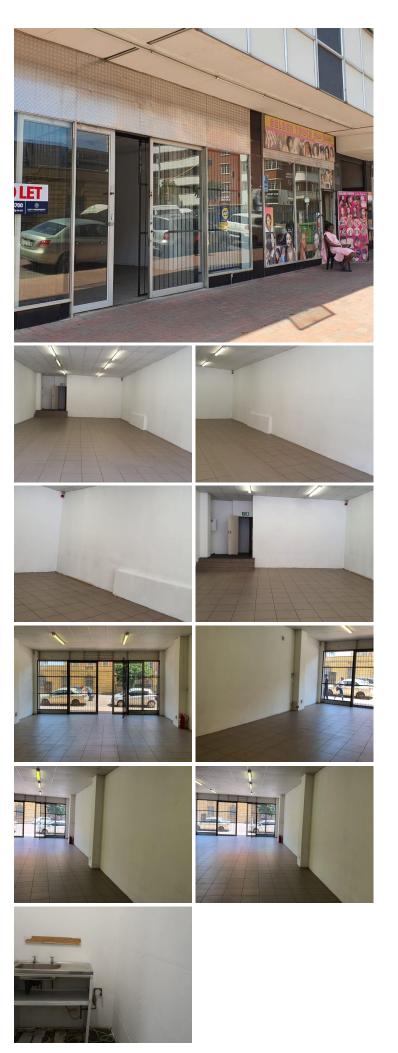

## 😭 146 m²

OFFICE TO LET ON 210 DU TOIT STREET LOCATED IN PRETORIA CENTRAL

The Apollo Centre is situated on 210 Du Toit Street right in the heart of Pretoria located at Pretoria CBD. Pretoria is the thriving commerce area of trading filled with a traffic of business opportunities. Pretoria CBD is home to the State Theatre, Reserve bank, Sammy Marks Mall which is an extremely busy Centre in Pretoria, Tramshed and Union Building. Pretoria offers a lot of main arterials making it easily accessible to public transport, bus routes and a variety of amenities from retail stores, to grocery stores such as Woolworths, Pick n Pay and Shoprite Checkers, fast food outlets such as KFC and Chicken Licken and various government departments. The Pretoria central is home to a few medical centres such as Louis Pasture Hospital, Mediclinic Medforum and Netcare Femina.

The 146 square meter unit is a white box comprising of a kitchen and ablutions. The premises features fibre connectivity for fast. It is completed with windows and blinds and neatly carpeted floors.

The premises is just opposite the TUT Arcadia campus. The building is in walking distance...

Gross Monthly RentalR36,500 Ex VatLease PeriodNegotiableAvailable FromImmediately

| Floor Size m <sup>2</sup> | 146        | Security         | Yes |
|---------------------------|------------|------------------|-----|
| Parking Bays              | -          | Air Conditioning | -   |
| Title                     | -          | Generator        | -   |
| Zoning                    | Commercial | Fibre            | -   |