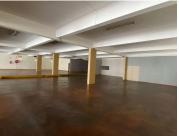

## 42,000 pm

PRETJOLUM 3 BUILDING| FRANCIS BAARD STREET | PRETORIA

1050 m<sup>2</sup>

PRETJOLUM 3 BUILDING| 1,050 SQUARE METER RETAIL SPACE TO LET | FRANCIS BAARD STREET | PRETORIA

Pretjolum 3 Building is situated at 386 Francis Baard Street, based in the Booming Pretoria Central, Pretoria area. The C- Grade unit is on the Ground floor of the building. The 1,050 square metre working space is 2 units that are rented out as one. One unit is a 506 retail space and the other unit is a 544 showroom space. The working space is an open plan working space with high ceiling. The working space also includes a boardroom, a kitchen and several ablutions. The retail space is fitted with roller shutter doors, neat flooring and large windows allowing natural light to brighten up the working space.