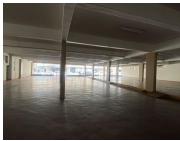

## 42,000 pm

PRETJOLUM 3 BUILDING| FRANCIS BAARD STREET | PRETORIA

1050 m<sup>2</sup>

PRETJOLUM 3 BUILDING| 1,050 SQUARE METER RETAIL SPACE TO LET | FRANCIS BAARD STREET | PRETORIA

Pretjolum 3 Building is situated at 386 Francis Baard Street, based in the Booming Pretoria Central, Pretoria area. The C- Grade unit is on the Ground floor of the building. The 1,050 square metre working space is 2 units that are rented out as one. One unit is a 506 retail space and the other unit is a 544 showroom space. The working space is an open plan working space with high ceiling. The working space also includes a boardroom, a kitchen and several ablutions. The retail space is fitted with roller shutter doors, neat flooring and large windows allowing natural light to brighten up the working space.