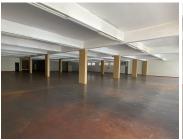

## 42,000 pm

PRETJOLUM 3 BUILDING| FRANCIS BAARD STREET | PRETORIA

1050 m<sup>2</sup>

PRETJOLUM 3 BUILDING| 1,050 SQUARE METER RETAIL SPACE TO LET | FRANCIS BAARD STREET | PRETORIA

Pretjolum 3 Building is situated at 386 Francis Baard Street, based in the Booming Pretoria Central, Pretoria area. The C- Grade unit is on the Ground floor of the building. The 1,050 square metre working space is 2 units that are rented out as one. One unit is a 506 retail space and the other unit is a 544 showroom space. The working space is an open plan working space with high ceiling. The working space also includes a boardroom, a kitchen and several ablutions. The retail space is fitted with roller shutter doors, neat flooring and large windows allowing natural light to brighten up the working space.