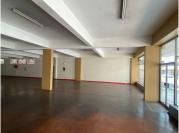

## 42,000 pm

PRETJOLUM 3 BUILDING| FRANCIS BAARD STREET | PRETORIA

1050 m<sup>2</sup>

PRETJOLUM 3 BUILDING| 1,050 SQUARE METER RETAIL SPACE TO LET | FRANCIS BAARD STREET | PRETORIA

Pretjolum 3 Building is situated at 386 Francis Baard Street, based in the Booming Pretoria Central, Pretoria area. The C- Grade unit is on the Ground floor of the building. The 1,050 square metre working space is 2 units that are rented out as one. One unit is a 506 retail space and the other unit is a 544 showroom space. The working space is an open plan working space with high ceiling. The working space also includes a boardroom, a kitchen and several ablutions. The retail space is fitted with roller shutter doors, neat flooring and large windows allowing natural light to brighten up the working space.