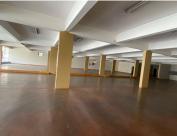

## 42,000 pm

PRETJOLUM 3 BUILDING| FRANCIS BAARD STREET | PRETORIA

1050 m<sup>2</sup>

PRETJOLUM 3 BUILDING| 1,050 SQUARE METER RETAIL SPACE TO LET | FRANCIS BAARD STREET | PRETORIA

Pretjolum 3 Building is situated at 386 Francis Baard Street, based in the Booming Pretoria Central, Pretoria area. The C- Grade unit is on the Ground floor of the building. The 1,050 square metre working space is 2 units that are rented out as one. One unit is a 506 retail space and the other unit is a 544 showroom space. The working space is an open plan working space with high ceiling. The working space also includes a boardroom, a kitchen and several ablutions. The retail space is fitted with roller shutter doors, neat flooring and large windows allowing natural light to brighten up the working space.