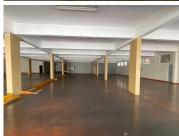

## 42,000 pm

PRETJOLUM 3 BUILDING| FRANCIS BAARD STREET | PRETORIA

1050 m<sup>2</sup>

PRETJOLUM 3 BUILDING| 1,050 SQUARE METER RETAIL SPACE TO LET | FRANCIS BAARD STREET | PRETORIA

Pretjolum 3 Building is situated at 386 Francis Baard Street, based in the Booming Pretoria Central, Pretoria area. The C- Grade unit is on the Ground floor of the building. The 1,050 square metre working space is 2 units that are rented out as one. One unit is a 506 retail space and the other unit is a 544 showroom space. The working space is an open plan working space with high ceiling. The working space also includes a boardroom, a kitchen and several ablutions. The retail space is fitted with roller shutter doors, neat flooring and large windows allowing natural light to brighten up the working space.