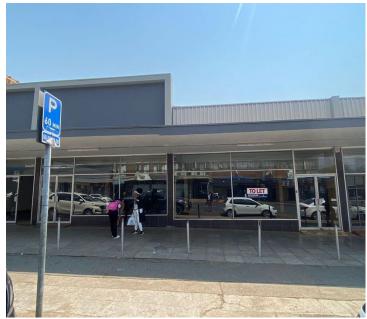

## 42,000 pm

PRETJOLUM 3 BUILDING| FRANCIS BAARD STREET | PRETORIA

1050 m<sup>2</sup>

PRETJOLUM 3 BUILDING| 1,050 SQUARE METER RETAIL SPACE TO LET | FRANCIS BAARD STREET | PRETORIA

Pretjolum 3 Building is situated at 386 Francis Baard Street, based in the Booming Pretoria Central, Pretoria area. The C- Grade unit is on the Ground floor of the building. The 1,050 square metre working space is 2 units that are rented out as one. One unit is a 506 retail space and the other unit is a 544 showroom space. The working space is an open plan working space with high ceiling. The working space also includes a boardroom, a kitchen and several ablutions. The retail space is fitted with roller shutter doors, neat flooring and large windows allowing natural light to brighten up the working space.

Pretjolum 3 Building offers 24-hour security with access-controlled entrance and exit points. The Pretjolum 3 building offers great main road exposure, creating the absolute best signage opportunity for your company. Pretjolum 3 Building has a loading dock.