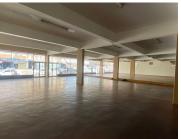

## 42,000 pm

PRETJOLUM 3 BUILDING| FRANCIS BAARD STREET | PRETORIA

1050 m<sup>2</sup>

PRETJOLUM 3 BUILDING| 1,050 SQUARE METER RETAIL SPACE TO LET | FRANCIS BAARD STREET | PRETORIA

Pretjolum 3 Building is situated at 386 Francis Baard Street, based in the Booming Pretoria Central, Pretoria area. The C- Grade unit is on the Ground floor of the building. The 1,050 square metre working space is 2 units that are rented out as one. One unit is a 506 retail space and the other unit is a 544 showroom space. The working space is an open plan working space with high ceiling. The working space also includes a boardroom, a kitchen and several ablutions. The retail space is fitted with roller shutter doors, neat flooring and large windows allowing natural light to brighten up the working space.