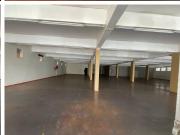

## 42,000 pm

PRETJOLUM 3 BUILDING| FRANCIS BAARD STREET | PRETORIA

1050 m<sup>2</sup>

PRETJOLUM 3 BUILDING| 1,050 SQUARE METER RETAIL SPACE TO LET | FRANCIS BAARD STREET | PRETORIA

Pretjolum 3 Building is situated at 386 Francis Baard Street, based in the Booming Pretoria Central, Pretoria area. The C- Grade unit is on the Ground floor of the building. The 1,050 square metre working space is 2 units that are rented out as one. One unit is a 506 retail space and the other unit is a 544 showroom space. The working space is an open plan working space with high ceiling. The working space also includes a boardroom, a kitchen and several ablutions. The retail space is fitted with roller shutter doors, neat flooring and large windows allowing natural light to brighten up the working space.