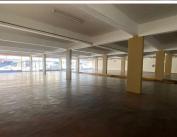

## 42,000 pm

PRETJOLUM 3 BUILDING| FRANCIS BAARD STREET | PRETORIA

1050 m<sup>2</sup>

PRETJOLUM 3 BUILDING| 1,050 SQUARE METER RETAIL SPACE TO LET | FRANCIS BAARD STREET | PRETORIA

Pretjolum 3 Building is situated at 386 Francis Baard Street, based in the Booming Pretoria Central, Pretoria area. The C- Grade unit is on the Ground floor of the building. The 1,050 square metre working space is 2 units that are rented out as one. One unit is a 506 retail space and the other unit is a 544 showroom space. The working space is an open plan working space with high ceiling. The working space also includes a boardroom, a kitchen and several ablutions. The retail space is fitted with roller shutter doors, neat flooring and large windows allowing natural light to brighten up the working space.