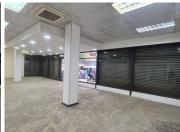

## 177 m<sup>2</sup>

REGENT PLACE | 177 SQUARE METER RETAIL SPACE TO LET | MADIBA STREET | PRETORIA CENTRAL

The Regent Place is situated on 66 Madiba Street right in the heart of Pretoria located at Pretoria CBD. Pretoria is the thriving commerce area of trading, filled with traffic of business opportunities. The 177 square meter unit comprises out of a reception area, 2 open plan working white box area, which the tenants can modify into a space that best fits their business. The premises feature air condition to relieve tenants off high humidity on those hot summer days. It is completed with windows and blinds and neatly tiled and carpeted floors.