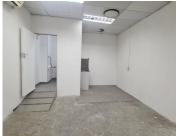

## 177 m<sup>2</sup>

REGENT PLACE | 177 SQUARE METER RETAIL SPACE TO LET | MADIBA STREET | PRETORIA CENTRAL

The Regent Place is situated on 66 Madiba Street right in the heart of Pretoria located at Pretoria CBD. Pretoria is the thriving commerce area of trading, filled with traffic of business opportunities. The 177 square meter unit comprises out of a reception area, 2 open plan working white box area, which the tenants can modify into a space that best fits their business. The premises feature air condition to relieve tenants off high humidity on those hot summer days. It is completed with windows and blinds and neatly tiled and carpeted floors.