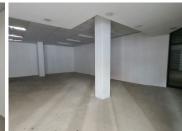

## 177 m<sup>2</sup>

REGENT PLACE | 177 SQUARE METER RETAIL SPACE TO LET | MADIBA STREET | PRETORIA CENTRAL

The Regent Place is situated on 66 Madiba Street right in the heart of Pretoria located at Pretoria CBD. Pretoria is the thriving commerce area of trading, filled with traffic of business opportunities. The 177 square meter unit comprises out of a reception area, 2 open plan working white box area, which the tenants can modify into a space that best fits their business. The premises feature air condition to relieve tenants off high humidity on those hot summer days. It is completed with windows and blinds and neatly tiled and carpeted floors.