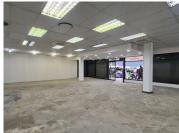

## 177 m<sup>2</sup>

REGENT PLACE | 177 SQUARE METER RETAIL SPACE TO LET | MADIBA STREET | PRETORIA CENTRAL

The Regent Place is situated on 66 Madiba Street right in the heart of Pretoria located at Pretoria CBD. Pretoria is the thriving commerce area of trading, filled with traffic of business opportunities. The 177 square meter unit comprises out of a reception area, 2 open plan working white box area, which the tenants can modify into a space that best fits their business. The premises feature air condition to relieve tenants off high humidity on those hot summer days. It is completed with windows and blinds and neatly tiled and carpeted floors.