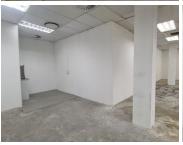

## 177 m<sup>2</sup>

REGENT PLACE | 177 SQUARE METER RETAIL SPACE TO LET | MADIBA STREET | PRETORIA CENTRAL

The Regent Place is situated on 66 Madiba Street right in the heart of Pretoria located at Pretoria CBD. Pretoria is the thriving commerce area of trading, filled with traffic of business opportunities. The 177 square meter unit comprises out of a reception area, 2 open plan working white box area, which the tenants can modify into a space that best fits their business. The premises feature air condition to relieve tenants off high humidity on those hot summer days. It is completed with windows and blinds and neatly tiled and carpeted floors.