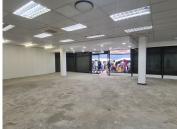

## 177 m<sup>2</sup>

REGENT PLACE | 177 SQUARE METER RETAIL SPACE TO LET | MADIBA STREET | PRETORIA CENTRAL

The Regent Place is situated on 66 Madiba Street right in the heart of Pretoria located at Pretoria CBD. Pretoria is the thriving commerce area of trading, filled with traffic of business opportunities. The 177 square meter unit comprises out of a reception area, 2 open plan working white box area, which the tenants can modify into a space that best fits their business. The premises feature air condition to relieve tenants off high humidity on those hot summer days. It is completed with windows and blinds and neatly tiled and carpeted floors.