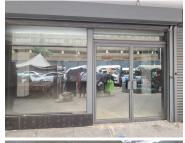

## 177 m<sup>2</sup>

REGENT PLACE | 177 SQUARE METER RETAIL SPACE TO LET | MADIBA STREET | PRETORIA CENTRAL

The Regent Place is situated on 66 Madiba Street right in the heart of Pretoria located at Pretoria CBD. Pretoria is the thriving commerce area of trading, filled with traffic of business opportunities. The 177 square meter unit comprises out of a reception area, 2 open plan working white box area, which the tenants can modify into a space that best fits their business. The premises feature air condition to relieve tenants off high humidity on those hot summer days. It is completed with windows and blinds and neatly tiled and carpeted floors.