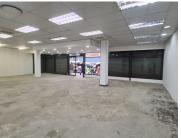

## 177 m<sup>2</sup>

REGENT PLACE | 177 SQUARE METER RETAIL SPACE TO LET | MADIBA STREET | PRETORIA CENTRAL

The Regent Place is situated on 66 Madiba Street right in the heart of Pretoria located at Pretoria CBD. Pretoria is the thriving commerce area of trading, filled with traffic of business opportunities. The 177 square meter unit comprises out of a reception area, 2 open plan working white box area, which the tenants can modify into a space that best fits their business. The premises feature air condition to relieve tenants off high humidity on those hot summer days. It is completed with windows and blinds and neatly tiled and carpeted floors.