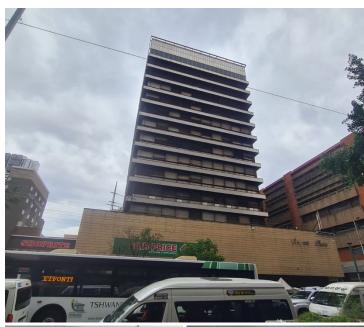

## 23,036 pm

REGENT PLACE | MADIBA STREET | PRETORIA CENTRAL

## 177 m<sup>2</sup>

REGENT PLACE | 177 SQUARE METER RETAIL SPACE TO LET | MADIBA STREET | PRETORIA CENTRAL

The Regent Place is situated on 66 Madiba Street right in the heart of Pretoria located at Pretoria CBD. Pretoria is the thriving commerce area of trading, filled with traffic of business opportunities. The 177 square meter unit comprises out of a reception area, 2 open plan working white box area, which the tenants can modify into a space that best fits their business. The premises feature air condition to relieve tenants off high humidity on those hot summer days. It is completed with windows and blinds and neatly tiled and carpeted floors.