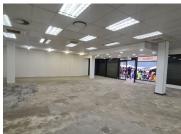

## 177 m<sup>2</sup>

REGENT PLACE | 177 SQUARE METER RETAIL SPACE TO LET | MADIBA STREET | PRETORIA CENTRAL

The Regent Place is situated on 66 Madiba Street right in the heart of Pretoria located at Pretoria CBD. Pretoria is the thriving commerce area of trading, filled with traffic of business opportunities. The 177 square meter unit comprises out of a reception area, 2 open plan working white box area, which the tenants can modify into a space that best fits their business. The premises feature air condition to relieve tenants off high humidity on those hot summer days. It is completed with windows and blinds and neatly tiled and carpeted floors.