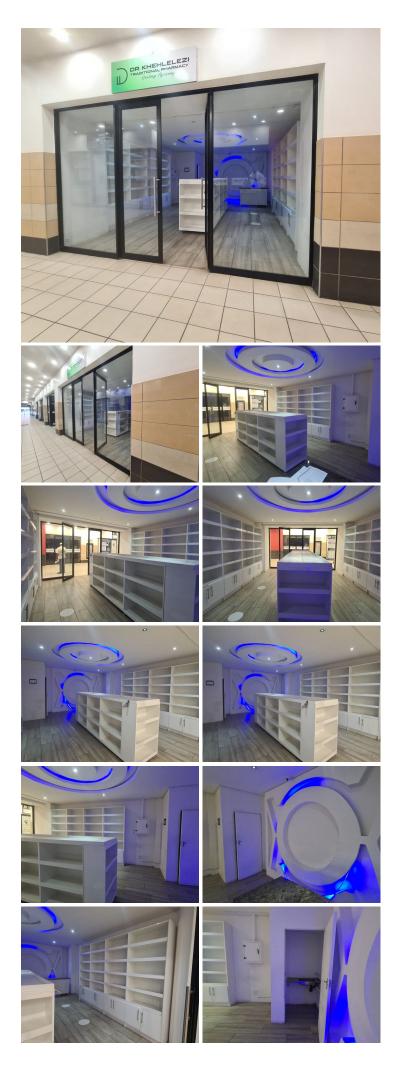

## 8,740 pm

STEYNS TOWERS | PRETORIUS STREET | PRETORIA CENTRAL

STEYNS TOWERS | 38 SQUARE METER RETAIL SPACE TO LET | PRETORIUS STREET | PRETORIA CENTRAL| PRETORIA

Steyns Towers is situated at 271 Pretorius Street, based in the Booming Pretoria Central, Pretoria area. The retail space would be ideal for clothing shop, shoe store or boutique. The B- Grade unit is on the ground floor of the multi tenanted building. The 38 square metre unit is an open plan working space furnished with neat tiled flooring and large display windows allowing natural light to brighten up the retail space. The communal facilities shared with other tenants within the building includes ablutions.

Steyns Towers offers 24-hour security with access-controlled entrance and exit points. The building offers great main road exposure, creating the absolute best signage opportunity for your company. There is an elevator in the building, providing a wheelchair friendly environment.