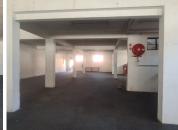

## 25,483 pm

CITY CORNER 1 BUILDING | BOSMAN STREET | PRETORIA CENTRAL

547 m<sup>2</sup>

CITY CORNER 1 BUILDING | 547 SQUARE METER RETAIL SPACE TO LET | BOSMAN STREET | PRETORIA CENTRAL

Based in the bustling area of Pretoria Central, you will find a spacious retail space to let situated at 213 Bosman Street, within the City Corner 1 building. The 547 square retail unit comprises out of a whitebox open plan working space, a kitchen and ablutions. The retail space is completed with neat carpeted flooring, large display windows allowing natural light to brighten up the working space. The building offers a communal reception area.