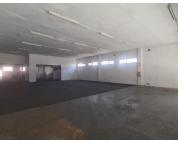

## 25,483 pm

CITY CORNER 1 BUILDING | BOSMAN STREET | PRETORIA CENTRAL

547 m<sup>2</sup>

CITY CORNER 1 BUILDING | 547 SQUARE METER RETAIL SPACE TO LET | BOSMAN STREET | PRETORIA CENTRAL

Based in the bustling area of Pretoria Central, you will find a spacious retail space to let situated at 213 Bosman Street, within the City Corner 1 building. The 547 square retail unit comprises out of a whitebox open plan working space, a kitchen and ablutions. The retail space is completed with neat carpeted flooring, large display windows allowing natural light to brighten up the working space. The building offers a communal reception area.