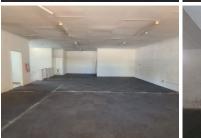

## 25,483 pm

CITY CORNER 1 BUILDING | BOSMAN STREET | PRETORIA CENTRAL

547 m<sup>2</sup>

CITY CORNER 1 BUILDING | 547 SQUARE METER RETAIL SPACE TO LET | BOSMAN STREET | PRETORIA CENTRAL

Based in the bustling area of Pretoria Central, you will find a spacious retail space to let situated at 213 Bosman Street, within the City Corner 1 building. The 547 square retail unit comprises out of a whitebox open plan working space, a kitchen and ablutions. The retail space is completed with neat carpeted flooring, large display windows allowing natural light to brighten up the working space. The building offers a communal reception area.

The City Corner offers 24-hour...

**Gross Monthly Rental** R25,483 Ex Vat **Lease Period** Negotiable Available From **Immediately** 

| Floor Size m <sup>2</sup> | 547        | Security         | Yes |
|---------------------------|------------|------------------|-----|
| Parking Bays              | -          | Air Conditioning | -   |
| Title                     | -          | Generator        | -   |
| Zoning                    | Commercial | Fibre            | -   |