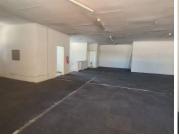

## 25,483 pm

CITY CORNER 1 BUILDING | BOSMAN STREET | PRETORIA CENTRAL

547 m<sup>2</sup>

CITY CORNER 1 BUILDING | 547 SQUARE METER RETAIL SPACE TO LET | BOSMAN STREET | PRETORIA CENTRAL

Based in the bustling area of Pretoria Central, you will find a spacious retail space to let situated at 213 Bosman Street, within the City Corner 1 building. The 547 square retail unit comprises out of a whitebox open plan working space, a kitchen and ablutions. The retail space is completed with neat carpeted flooring, large display windows allowing natural light to brighten up the working space. The building offers a communal reception area.