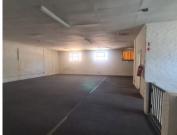

## 25,483 pm

CITY CORNER 1 BUILDING | BOSMAN STREET | PRETORIA CENTRAL

547 m<sup>2</sup>

CITY CORNER 1 BUILDING | 547 SQUARE METER RETAIL SPACE TO LET | BOSMAN STREET | PRETORIA CENTRAL

Based in the bustling area of Pretoria Central, you will find a spacious retail space to let situated at 213 Bosman Street, within the City Corner 1 building. The 547 square retail unit comprises out of a whitebox open plan working space, a kitchen and ablutions. The retail space is completed with neat carpeted flooring, large display windows allowing natural light to brighten up the working space. The building offers a communal reception area.