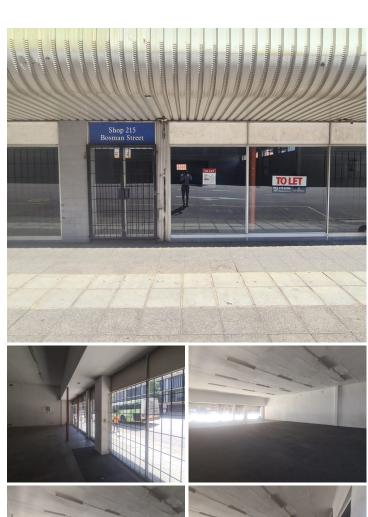

## 25,483 pm

CITY CORNER 1 BUILDING | BOSMAN STREET | PRETORIA CENTRAL

547 m<sup>2</sup>

CITY CORNER 1 BUILDING | 547 SQUARE METER RETAIL SPACE TO LET | BOSMAN STREET | PRETORIA CENTRAL

Based in the bustling area of Pretoria Central, you will find a spacious retail space to let situated at 213 Bosman Street, within the City Corner 1 building. The 547 square retail unit comprises out of a whitebox open plan working space, a kitchen and ablutions. The retail space is completed with neat carpeted flooring, large display windows allowing natural light to brighten up the working space. The building offers a communal reception area.

The City Corner offers 24-hour...

**Gross Monthly Rental** R25,483 Ex Vat **Lease Period** Negotiable Available From **Immediately** 

| Floor Size m <sup>2</sup> | 547        | Security         | Yes |
|---------------------------|------------|------------------|-----|
| Parking Bays              | -          | Air Conditioning | -   |
| Title                     | -          | Generator        | -   |
| Zoning                    | Commercial | Fibre            | -   |