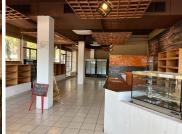

## NO LOADSHEDDING

The Masada Building is situated on 196 Johannes Ramokhoase Street right in the heart of Pretoria located at Pretoria CBD. The retail space to let is a 500 square meter working space on the ground floor of the building. The working space would be ideal for a restaurant space. The retail space is fully furnished, and has a liquor license. The working space is fitted with gas stoves, ice cream machine, food warmers and modern wooden chairs and tables for restaurant sitting. The restaurant has a smoking area. The restaurant space is fitted with tiled flooring and large windows, allowing natural light to brighten up the office. It features airconditioning to contribute to enhancing the air quality in the workplace. The unit has a store room and ablutions. The Masada Building is a corner building, centrally located in a good position, that is used by thousands of people daily. Your business will be well-supported by pedestrians passing through, as well as people working in the surrounding office...