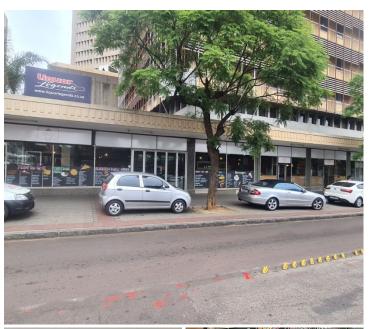

## NO LOADSHEDDING

The Masada Building is situated on 196 Johannes Ramokhoase Street right in the heart of Pretoria located at Pretoria CBD. The retail space to let is a 500 square meter working space on the ground floor of the building. The working space would be ideal for a restaurant space. The retail space is fully furnished, and has a liquor license. The working space is fitted with gas stoves, ice cream machine, food warmers and modern wooden chairs and tables for restaurant sitting. The restaurant has a smoking area. The restaurant space is fitted with tiled flooring and large windows, allowing natural light to brighten up the office. It features airconditioning to contribute to enhancing the air quality in the workplace. The unit has a store room and ablutions. The Masada Building is a corner building, centrally located in a good position, that is used by thousands of people daily. Your business will be well-supported by pedestrians passing through, as well as people working in the surrounding office...