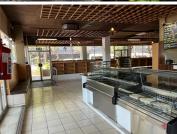

## NO LOADSHEDDING

The Masada Building is situated on 196 Johannes Ramokhoase Street right in the heart of Pretoria located at Pretoria CBD. The retail space to let is a 500 square meter working space on the ground floor of the building. The working space would be ideal for a restaurant space. The retail space is fully furnished, and has a liquor license. The working space is fitted with gas stoves, ice cream machine, food warmers and modern wooden chairs and tables for restaurant sitting. The restaurant has a smoking area. The restaurant space is fitted with tiled flooring and large windows, allowing natural light to brighten up the office. It features airconditioning to contribute to enhancing the air quality in the workplace. The unit has a store room and ablutions. The Masada Building is a corner building, centrally located in a good position, that is used by thousands of people daily. Your business will be well-supported by pedestrians passing through, as well as people working in the surrounding office...