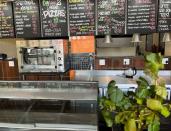

## NO LOADSHEDDING

The Masada Building is situated on 196 Johannes Ramokhoase Street right in the heart of Pretoria located at Pretoria CBD. The retail space to let is a 500 square meter working space on the ground floor of the building. The working space would be ideal for a restaurant space. The retail space is fully furnished, and has a liquor license. The working space is fitted with gas stoves, ice cream machine, food warmers and modern wooden chairs and tables for restaurant sitting. The restaurant has a smoking area. The restaurant space is fitted with tiled flooring and large windows, allowing natural light to brighten up the office. It features airconditioning to contribute to enhancing the air quality in the workplace. The unit has a store room and ablutions. The Masada Building is a corner building, centrally located in a good position, that is used by thousands of people daily. Your business will be well-supported by pedestrians passing through, as well as people working in the surrounding office...