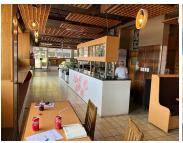

## NO LOADSHEDDING

The Masada Building is situated on 196 Johannes Ramokhoase Street right in the heart of Pretoria located at Pretoria CBD. The retail space to let is a 500 square meter working space on the ground floor of the building. The working space would be ideal for a restaurant space. The retail space is fully furnished, and has a liquor license. The working space is fitted with gas stoves, ice cream machine, food warmers and modern wooden chairs and tables for restaurant sitting. The restaurant has a smoking area. The restaurant space is fitted with tiled flooring and large windows, allowing natural light to brighten up the office. It features airconditioning to contribute to enhancing the air quality in the workplace. The unit has a store room and ablutions. The Masada Building is a corner building, centrally located in a good position, that is used by thousands of people daily. Your business will be well-supported by pedestrians passing through, as well as people working in the surrounding office...