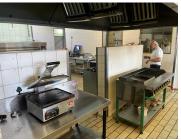

## NO LOADSHEDDING

The Masada Building is situated on 196 Johannes Ramokhoase Street right in the heart of Pretoria located at Pretoria CBD. The retail space to let is a 500 square meter working space on the ground floor of the building. The working space would be ideal for a restaurant space. The retail space is fully furnished, and has a liquor license. The working space is fitted with gas stoves, ice cream machine, food warmers and modern wooden chairs and tables for restaurant sitting. The restaurant has a smoking area. The restaurant space is fitted with tiled flooring and large windows, allowing natural light to brighten up the office. It features airconditioning to contribute to enhancing the air quality in the workplace. The unit has a store room and ablutions. The Masada Building is a corner building, centrally located in a good position, that is used by thousands of people daily. Your business will be well-supported by pedestrians passing through, as well as people working in the surrounding office...