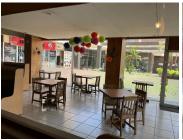

## NO LOADSHEDDING

The Masada Building is situated on 196 Johannes Ramokhoase Street right in the heart of Pretoria located at Pretoria CBD. The retail space to let is a 500 square meter working space on the ground floor of the building. The working space would be ideal for a restaurant space. The retail space is fully furnished, and has a liquor license. The working space is fitted with gas stoves, ice cream machine, food warmers and modern wooden chairs and tables for restaurant sitting. The restaurant has a smoking area. The restaurant space is fitted with tiled flooring and large windows, allowing natural light to brighten up the office. It features airconditioning to contribute to enhancing the air quality in the workplace. The unit has a store room and ablutions. The Masada Building is a corner building, centrally located in a good position, that is used by thousands of people daily. Your business will be well-supported by pedestrians passing through, as well as people working in the surrounding office...