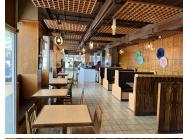

## NO LOADSHEDDING

The Masada Building is situated on 196 Johannes Ramokhoase Street right in the heart of Pretoria located at Pretoria CBD. The retail space to let is a 500 square meter working space on the ground floor of the building. The working space would be ideal for a restaurant space. The retail space is fully furnished, and has a liquor license. The working space is fitted with gas stoves, ice cream machine, food warmers and modern wooden chairs and tables for restaurant sitting. The restaurant has a smoking area. The restaurant space is fitted with tiled flooring and large windows, allowing natural light to brighten up the office. It features airconditioning to contribute to enhancing the air quality in the workplace. The unit has a store room and ablutions. The Masada Building is a corner building, centrally located in a good position, that is used by thousands of people daily. Your business will be well-supported by pedestrians passing through, as well as people working in the surrounding office...