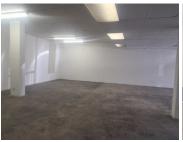

## 14,849 pm

JARDOWN BUILDING | JOHANNES RAMOKHOASE STREET | PRETORIA CENTRAL

176 m<sup>2</sup>

JARDOWN BUILDING | 176 SQUARE METER RETAIL SPACE TO LET | JOHANNES RAMOKHOASE STREET | PRETORIA CENTRAL

The Jardown Building is situated on 377 Johannes Ramokhoase Street right in the heart of Pretoria located at Pretoria CBD. The retail space to let is a 176 square meter working space on the ground floor of the building, and it consists of a white box open plan working space along with a kitchen and ablutions. The working space is fitted with neat flooring and large store front display windows allowing natural light to brighten up the working space.