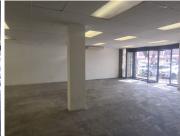

## 14,849 pm

JARDOWN BUILDING | JOHANNES RAMOKHOASE STREET | PRETORIA CENTRAL

176 m<sup>2</sup>

JARDOWN BUILDING | 176 SQUARE METER RETAIL SPACE TO LET | JOHANNES RAMOKHOASE STREET | PRETORIA CENTRAL

The Jardown Building is situated on 377 Johannes Ramokhoase Street right in the heart of Pretoria located at Pretoria CBD. The retail space to let is a 176 square meter working space on the ground floor of the building, and it consists of a white box open plan working space along with a kitchen and ablutions. The working space is fitted with neat flooring and large store front display windows allowing natural light to brighten up the working space.