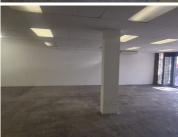

## 14,849 pm

JARDOWN BUILDING | JOHANNES RAMOKHOASE STREET | PRETORIA CENTRAL

176 m<sup>2</sup>

JARDOWN BUILDING | 176 SQUARE METER RETAIL SPACE TO LET | JOHANNES RAMOKHOASE STREET | PRETORIA CENTRAL

The Jardown Building is situated on 377 Johannes Ramokhoase Street right in the heart of Pretoria located at Pretoria CBD. The retail space to let is a 176 square meter working space on the ground floor of the building, and it consists of a white box open plan working space along with a kitchen and ablutions. The working space is fitted with neat flooring and large store front display windows allowing natural light to brighten up the working space.