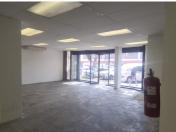

## 14,849 pm

JARDOWN BUILDING | JOHANNES RAMOKHOASE STREET | PRETORIA CENTRAL

176 m<sup>2</sup>

JARDOWN BUILDING | 176 SQUARE METER RETAIL SPACE TO LET | JOHANNES RAMOKHOASE STREET | PRETORIA CENTRAL

The Jardown Building is situated on 377 Johannes Ramokhoase Street right in the heart of Pretoria located at Pretoria CBD. The retail space to let is a 176 square meter working space on the ground floor of the building, and it consists of a white box open plan working space along with a kitchen and ablutions. The working space is fitted with neat flooring and large store front display windows allowing natural light to brighten up the working space.