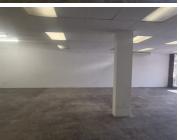

## 14,849 pm

JARDOWN BUILDING | JOHANNES RAMOKHOASE STREET | PRETORIA CENTRAL

176 m<sup>2</sup>

JARDOWN BUILDING | 176 SQUARE METER RETAIL SPACE TO LET | JOHANNES RAMOKHOASE STREET | PRETORIA CENTRAL

The Jardown Building is situated on 377 Johannes Ramokhoase Street right in the heart of Pretoria located at Pretoria CBD. The retail space to let is a 176 square meter working space on the ground floor of the building, and it consists of a white box open plan working space along with a kitchen and ablutions. The working space is fitted with neat flooring and large store front display windows allowing natural light to brighten up the working space.