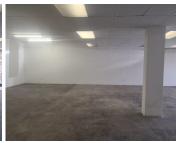

## 14,849 pm

JARDOWN BUILDING | JOHANNES RAMOKHOASE STREET | PRETORIA CENTRAL

176 m<sup>2</sup>

JARDOWN BUILDING | 176 SQUARE METER RETAIL SPACE TO LET | JOHANNES RAMOKHOASE STREET | PRETORIA CENTRAL

The Jardown Building is situated on 377 Johannes Ramokhoase Street right in the heart of Pretoria located at Pretoria CBD. The retail space to let is a 176 square meter working space on the ground floor of the building, and it consists of a white box open plan working space along with a kitchen and ablutions. The working space is fitted with neat flooring and large store front display windows allowing natural light to brighten up the working space.