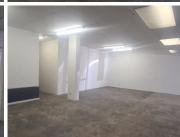

## 14,849 pm

JARDOWN BUILDING | JOHANNES RAMOKHOASE STREET | PRETORIA CENTRAL

176 m<sup>2</sup>

JARDOWN BUILDING | 176 SQUARE METER RETAIL SPACE TO LET | JOHANNES RAMOKHOASE STREET | PRETORIA CENTRAL

The Jardown Building is situated on 377 Johannes Ramokhoase Street right in the heart of Pretoria located at Pretoria CBD. The retail space to let is a 176 square meter working space on the ground floor of the building, and it consists of a white box open plan working space along with a kitchen and ablutions. The working space is fitted with neat flooring and large store front display windows allowing natural light to brighten up the working space.