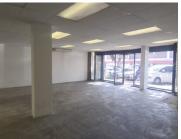

## 14,849 pm

JARDOWN BUILDING | JOHANNES RAMOKHOASE STREET | PRETORIA CENTRAL

176 m<sup>2</sup>

JARDOWN BUILDING | 176 SQUARE METER RETAIL SPACE TO LET | JOHANNES RAMOKHOASE STREET | PRETORIA CENTRAL

The Jardown Building is situated on 377 Johannes Ramokhoase Street right in the heart of Pretoria located at Pretoria CBD. The retail space to let is a 176 square meter working space on the ground floor of the building, and it consists of a white box open plan working space along with a kitchen and ablutions. The working space is fitted with neat flooring and large store front display windows allowing natural light to brighten up the working space.