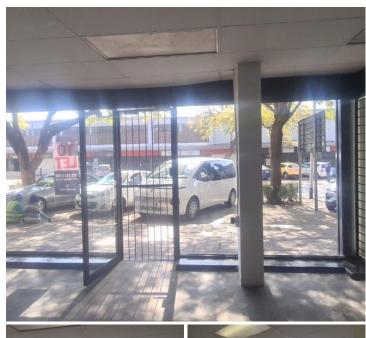

## 14,849 pm

JARDOWN BUILDING | JOHANNES RAMOKHOASE STREET | PRETORIA CENTRAL

176 m<sup>2</sup>

JARDOWN BUILDING | 176 SQUARE METER RETAIL SPACE TO LET | JOHANNES RAMOKHOASE STREET | PRETORIA CENTRAL

The Jardown Building is situated on 377 Johannes Ramokhoase Street right in the heart of Pretoria located at Pretoria CBD. The retail space to let is a 176 square meter working space on the ground floor of the building, and it consists of a white box open plan working space along with a kitchen and ablutions. The working space is fitted with neat flooring and large store front display windows allowing natural light to brighten up the working space.