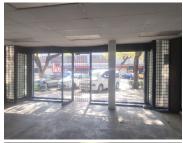

## 14,849 pm

JARDOWN BUILDING | JOHANNES RAMOKHOASE STREET | PRETORIA CENTRAL

176 m<sup>2</sup>

JARDOWN BUILDING | 176 SQUARE METER RETAIL SPACE TO LET | JOHANNES RAMOKHOASE STREET | PRETORIA CENTRAL

The Jardown Building is situated on 377 Johannes Ramokhoase Street right in the heart of Pretoria located at Pretoria CBD. The retail space to let is a 176 square meter working space on the ground floor of the building, and it consists of a white box open plan working space along with a kitchen and ablutions. The working space is fitted with neat flooring and large store front display windows allowing natural light to brighten up the working space.