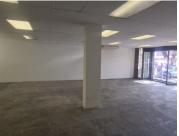

## 14,849 pm

JARDOWN BUILDING | JOHANNES RAMOKHOASE STREET | PRETORIA CENTRAL

176 m<sup>2</sup>

JARDOWN BUILDING | 176 SQUARE METER RETAIL SPACE TO LET | JOHANNES RAMOKHOASE STREET | PRETORIA CENTRAL

The Jardown Building is situated on 377 Johannes Ramokhoase Street right in the heart of Pretoria located at Pretoria CBD. The retail space to let is a 176 square meter working space on the ground floor of the building, and it consists of a white box open plan working space along with a kitchen and ablutions. The working space is fitted with neat flooring and large store front display windows allowing natural light to brighten up the working space.