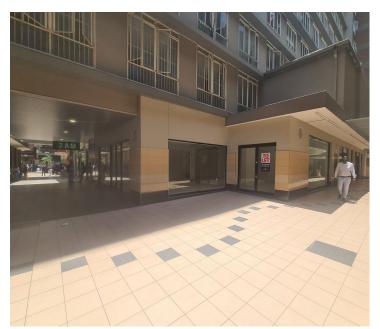

## 15,870 pm

PRESIDENT TOWERS | PRETORIUS STREET | PRETORIA **CENTRAL** 

92 m²

PRESIDENT TOWERS | 92 SQUARE METER RETAIL SPACE TO LET | PRETORIUS STREET | PRETORIA CENTRAL

The President Towers is situated right in the heart of Pretoria CBD. This is the booming commerce are of trading filled with traffic of business opportunities. The 92 square meter unit comprises out of a closed office component. The President Towers offers communal facilities including the reception area, a kitchen and ablutions. The President Towers office space is fitted with tiled flooring and large windows allowing natural light to brighten up the unit.

The President Towers has access-controlled entry and exit points, security at the main entrance of the building, it offers an elevator making it a wheelchair friendly environment. The President Towers is perfectly positioned so that it has outstanding signage possibilities and exceptional main road exposure.

Pretorius street is a one-way street that takes you from the N1 straight into Pretoria central, passing through suburbs like Hatfield and Arcadia. The President Towers is situated in the main road, making it easily accessible to public transport, bus routes and a variety of...