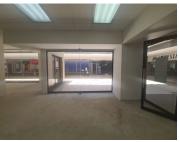

## 15,870 pm

PRESIDENT TOWERS | PRETORIUS STREET | PRETORIA **CENTRAL** 

92 m²

PRESIDENT TOWERS | 92 SQUARE METER RETAIL SPACE TO LET | PRETORIUS STREET | PRETORIA CENTRAL

The President Towers is situated right in the heart of Pretoria CBD. This is the booming commerce are of trading filled with traffic of business opportunities. The 92 square meter unit comprises out of a closed office component. The President Towers offers communal facilities including the reception area, a kitchen and ablutions. The President Towers office space is fitted with tiled flooring and large windows allowing natural light to brighten up the unit.

The President Towers has access-controlled entry and exit points, security at the main entrance of the building, it offers an elevator making it a wheelchair friendly environment. The President Towers is perfectly positioned so that it has outstanding signage possibilities and exceptional main road exposure.