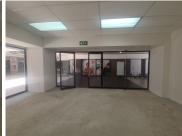

## 15,870 pm

PRESIDENT TOWERS | PRETORIUS STREET | PRETORIA **CENTRAL** 

92 m²

PRESIDENT TOWERS | 92 SQUARE METER RETAIL SPACE TO LET | PRETORIUS STREET | PRETORIA CENTRAL

The President Towers is situated right in the heart of Pretoria CBD. This is the booming commerce are of trading filled with traffic of business opportunities. The 92 square meter unit comprises out of a closed office component. The President Towers offers communal facilities including the reception area, a kitchen and ablutions. The President Towers office space is fitted with tiled flooring and large windows allowing natural light to brighten up the unit.

The President Towers has access-controlled entry and exit points, security at the main entrance of the building, it offers an elevator making it a wheelchair friendly environment. The President Towers is perfectly positioned so that it has outstanding signage possibilities and exceptional main road exposure.