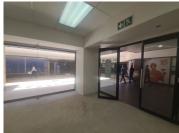

## 15,870 pm

PRESIDENT TOWERS | PRETORIUS STREET | PRETORIA **CENTRAL** 

92 m²

PRESIDENT TOWERS | 92 SQUARE METER RETAIL SPACE TO LET | PRETORIUS STREET | PRETORIA CENTRAL

The President Towers is situated right in the heart of Pretoria CBD. This is the booming commerce are of trading filled with traffic of business opportunities. The 92 square meter unit comprises out of a closed office component. The President Towers offers communal facilities including the reception area, a kitchen and ablutions. The President Towers office space is fitted with tiled flooring and large windows allowing natural light to brighten up the unit.

The President Towers has access-controlled entry and exit points, security at the main entrance of the building, it offers an elevator making it a wheelchair friendly environment. The President Towers is perfectly positioned so that it has outstanding signage possibilities and exceptional main road exposure.