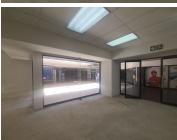

## 15,870 pm

PRESIDENT TOWERS | PRETORIUS STREET | PRETORIA **CENTRAL** 

92 m²

PRESIDENT TOWERS | 92 SQUARE METER RETAIL SPACE TO LET | PRETORIUS STREET | PRETORIA CENTRAL

The President Towers is situated right in the heart of Pretoria CBD. This is the booming commerce are of trading filled with traffic of business opportunities. The 92 square meter unit comprises out of a closed office component. The President Towers offers communal facilities including the reception area, a kitchen and ablutions. The President Towers office space is fitted with tiled flooring and large windows allowing natural light to brighten up the unit.

The President Towers has access-controlled entry and exit points, security at the main entrance of the building, it offers an elevator making it a wheelchair friendly environment. The President Towers is perfectly positioned so that it has outstanding signage possibilities and exceptional main road exposure.