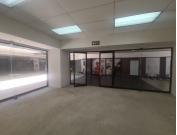

## 15,870 pm

PRESIDENT TOWERS | PRETORIUS STREET | PRETORIA **CENTRAL** 

92 m²

PRESIDENT TOWERS | 92 SQUARE METER RETAIL SPACE TO LET | PRETORIUS STREET | PRETORIA CENTRAL

The President Towers is situated right in the heart of Pretoria CBD. This is the booming commerce are of trading filled with traffic of business opportunities. The 92 square meter unit comprises out of a closed office component. The President Towers offers communal facilities including the reception area, a kitchen and ablutions. The President Towers office space is fitted with tiled flooring and large windows allowing natural light to brighten up the unit.

The President Towers has access-controlled entry and exit points, security at the main entrance of the building, it offers an elevator making it a wheelchair friendly environment. The President Towers is perfectly positioned so that it has outstanding signage possibilities and exceptional main road exposure.