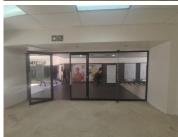

## 15,870 pm

PRESIDENT TOWERS | PRETORIUS STREET | PRETORIA **CENTRAL** 

92 m²

PRESIDENT TOWERS | 92 SQUARE METER RETAIL SPACE TO LET | PRETORIUS STREET | PRETORIA CENTRAL

The President Towers is situated right in the heart of Pretoria CBD. This is the booming commerce are of trading filled with traffic of business opportunities. The 92 square meter unit comprises out of a closed office component. The President Towers offers communal facilities including the reception area, a kitchen and ablutions. The President Towers office space is fitted with tiled flooring and large windows allowing natural light to brighten up the unit.

The President Towers has access-controlled entry and exit points, security at the main entrance of the building, it offers an elevator making it a wheelchair friendly environment. The President Towers is perfectly positioned so that it has outstanding signage possibilities and exceptional main road exposure.