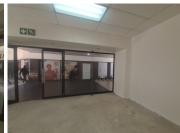

## 15,870 pm

PRESIDENT TOWERS | PRETORIUS STREET | PRETORIA **CENTRAL** 

92 m²

PRESIDENT TOWERS | 92 SQUARE METER RETAIL SPACE TO LET | PRETORIUS STREET | PRETORIA CENTRAL

The President Towers is situated right in the heart of Pretoria CBD. This is the booming commerce are of trading filled with traffic of business opportunities. The 92 square meter unit comprises out of a closed office component. The President Towers offers communal facilities including the reception area, a kitchen and ablutions. The President Towers office space is fitted with tiled flooring and large windows allowing natural light to brighten up the unit.

The President Towers has access-controlled entry and exit points, security at the main entrance of the building, it offers an elevator making it a wheelchair friendly environment. The President Towers is perfectly positioned so that it has outstanding signage possibilities and exceptional main road exposure.