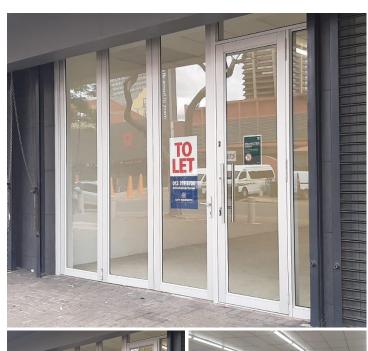

## 73,236 pm

PRETORIA CENTRAL - 1,205SQM RETAIL SPACE TO LET WITHIN HOFMIL BUILDING ON STRUBEN STREET

1205 m<sup>2</sup>

Pretoria Central is a booming business hub located within Pretoria. The unit of offer is situated within the busy Hofmil Building on Struben Street. This white box retail space comprises out of an open plan retail floor or showroom area along with a dedicated kitchen node and multiple private ablutions. The unit was utilised as a butchery space and still has some of the needed functions such as drainage for water as well as a private driveway for deliveries.