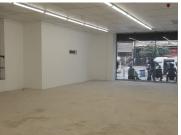

## 73,236 pm

PRETORIA CENTRAL - 1,205SQM RETAIL SPACE TO LET WITHIN HOFMIL BUILDING ON STRUBEN STREET

1205 m<sup>2</sup>

Pretoria Central is a booming business hub located within Pretoria. The unit of offer is situated within the busy Hofmil Building on Struben Street. This white box retail space comprises out of an open plan retail floor or showroom area along with a dedicated kitchen node and multiple private ablutions. The unit was utilised as a butchery space and still has some of the needed functions such as drainage for water as well as a private driveway for deliveries.