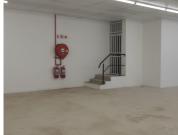

## 73,236 pm

PRETORIA CENTRAL - 1,205SQM RETAIL SPACE TO LET WITHIN HOFMIL BUILDING ON STRUBEN STREET

1205 m<sup>2</sup>

Pretoria Central is a booming business hub located within Pretoria. The unit of offer is situated within the busy Hofmil Building on Struben Street. This white box retail space comprises out of an open plan retail floor or showroom area along with a dedicated kitchen node and multiple private ablutions. The unit was utilised as a butchery space and still has some of the needed functions such as drainage for water as well as a private driveway for deliveries.