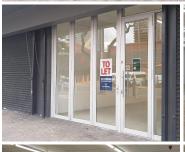

## 73,236 pm

PRETORIA CENTRAL - 1,205SQM RETAIL SPACE TO LET WITHIN HOFMIL BUILDING ON STRUBEN STREET

1205 m<sup>2</sup>

Pretoria Central is a booming business hub located within Pretoria. The unit of offer is situated within the busy Hofmil Building on Struben Street. This white box retail space comprises out of an open plan retail floor or showroom area along with a dedicated kitchen node and multiple private ablutions. The unit was utilised as a butchery space and still has some of the needed functions such as drainage for water as well as a private driveway for deliveries.