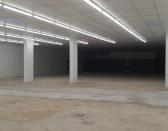

## 73,236 pm

PRETORIA CENTRAL - 1,205SQM RETAIL SPACE TO LET WITHIN HOFMIL BUILDING ON STRUBEN STREET

1205 m<sup>2</sup>

Pretoria Central is a booming business hub located within Pretoria. The unit of offer is situated within the busy Hofmil Building on Struben Street. This white box retail space comprises out of an open plan retail floor or showroom area along with a dedicated kitchen node and multiple private ablutions. The unit was utilised as a butchery space and still has some of the needed functions such as drainage for water as well as a private driveway for deliveries.