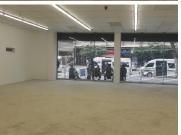

## 73,236 pm

PRETORIA CENTRAL - 1,205SQM RETAIL SPACE TO LET WITHIN HOFMIL BUILDING ON STRUBEN STREET

1205 m<sup>2</sup>

Pretoria Central is a booming business hub located within Pretoria. The unit of offer is situated within the busy Hofmil Building on Struben Street. This white box retail space comprises out of an open plan retail floor or showroom area along with a dedicated kitchen node and multiple private ablutions. The unit was utilised as a butchery space and still has some of the needed functions such as drainage for water as well as a private driveway for deliveries.