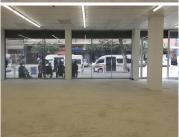

## 73,236 pm

PRETORIA CENTRAL - 1,205SQM RETAIL SPACE TO LET WITHIN HOFMIL BUILDING ON STRUBEN STREET

1205 m<sup>2</sup>

Pretoria Central is a booming business hub located within Pretoria. The unit of offer is situated within the busy Hofmil Building on Struben Street. This white box retail space comprises out of an open plan retail floor or showroom area along with a dedicated kitchen node and multiple private ablutions. The unit was utilised as a butchery space and still has some of the needed functions such as drainage for water as well as a private driveway for deliveries.