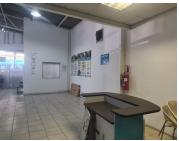

Tiger Wheels and Tyre/ PG Glass is located at 99 Nana Sita Street (formerly Skinner Street) in the heart of Pretoria Central. This B-grade 530m² property is perfectly suited for a car showroom, workshop, or any vehicle-related service. The working space is an open plan working space with a reception area, closed offices, a kitchen and ablutions. It features air-conditioning to contribute to enhancing the air quality in the workplace. The working space is fitted with laminated flooring and a large display window, allowing natural light to brighten up the working space.

With main road access and proximity to major highways, the property is easily accessible for both customers and employees. It benefits from good ventilation, ample natural lighting, and is secured with fire safety signage and burglar gates. Positioned on a busy main road, this well-located showroom offers prime exposure for businesses in the automotive industry, making it a great choice for those seeking a high-profile location.