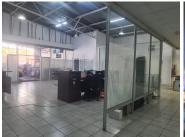

Tiger Wheels and Tyre/ PG Glass is located at 99 Nana Sita Street (formerly Skinner Street) in the heart of Pretoria Central. This B-grade 530m² property is perfectly suited for a car showroom, workshop, or any vehicle-related service. The working space is an open plan working space with a reception area, closed offices, a kitchen and ablutions. It features air-conditioning to contribute to enhancing the air quality in the workplace. The working space is fitted with laminated flooring and a large display window, allowing natural light to brighten up the working space.