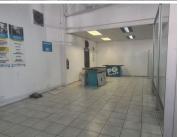

Tiger Wheels and Tyre/ PG Glass is located at 99 Nana Sita Street (formerly Skinner Street) in the heart of Pretoria Central. This B-grade 530m² property is perfectly suited for a car showroom, workshop, or any vehicle-related service. The working space is an open plan working space with a reception area, closed offices, a kitchen and ablutions. It features air-conditioning to contribute to enhancing the air quality in the workplace. The working space is fitted with laminated flooring and a large display window, allowing natural light to brighten up the working space.