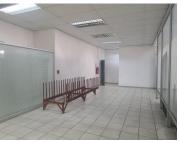

Tiger Wheels and Tyre/ PG Glass is located at 99 Nana Sita Street (formerly Skinner Street) in the heart of Pretoria Central. This B-grade 530m² property is perfectly suited for a car showroom, workshop, or any vehicle-related service. The working space is an open plan working space with a reception area, closed offices, a kitchen and ablutions. It features air-conditioning to contribute to enhancing the air quality in the workplace. The working space is fitted with laminated flooring and a large display window, allowing natural light to brighten up the working space.

With main road access and proximity to major highways, the property is easily accessible for both customers and employees. It benefits from good ventilation, ample natural lighting, and is secured with fire safety signage and burglar gates. Positioned on a busy main road, this well-located showroom offers prime exposure for businesses in the automotive industry, making it a great choice for those seeking a high-profile location.