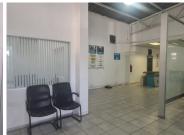

Tiger Wheels and Tyre/ PG Glass is located at 99 Nana Sita Street (formerly Skinner Street) in the heart of Pretoria Central. This B-grade 530m² property is perfectly suited for a car showroom, workshop, or any vehicle-related service. The working space is an open plan working space with a reception area, closed offices, a kitchen and ablutions. It features air-conditioning to contribute to enhancing the air quality in the workplace. The working space is fitted with laminated flooring and a large display window, allowing natural light to brighten up the working space.

With main road access and proximity to major highways, the property is easily accessible for both customers and employees. It benefits from good ventilation, ample natural lighting, and is secured with fire safety signage and burglar gates. Positioned on a busy main road, this well-located showroom offers prime exposure for businesses in the automotive industry, making it a great choice for those seeking a high-profile location.