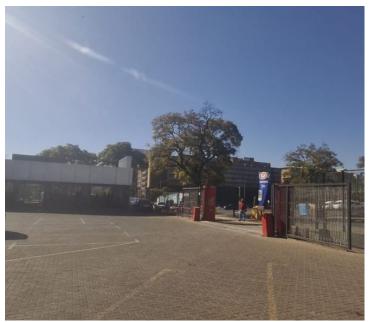

Tiger Wheels and Tyre/ PG Glass is located at 99 Nana Sita Street (formerly Skinner Street) in the heart of Pretoria Central. This B-grade 530m² property is perfectly suited for a car showroom, workshop, or any vehicle-related service. The working space is an open plan working space with a reception area, closed offices, a kitchen and ablutions. It features air-conditioning to contribute to enhancing the air quality in the workplace. The working space is fitted with laminated flooring and a large display window, allowing natural light to brighten up the working space.

With main road access and proximity to major highways, the property is easily accessible for both customers and employees. It benefits from good ventilation, ample natural lighting, and is secured with fire safety signage and burglar gates. Positioned on a busy main road, this well-located showroom offers prime exposure for businesses in the automotive industry, making it a great choice for those seeking a high-profile location.