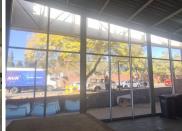

Tiger Wheels and Tyre/ PG Glass is located at 99 Nana Sita Street (formerly Skinner Street) in the heart of Pretoria Central. This B-grade 530m² property is perfectly suited for a car showroom, workshop, or any vehicle-related service. The working space is an open plan working space with a reception area, closed offices, a kitchen and ablutions. It features air-conditioning to contribute to enhancing the air quality in the workplace. The working space is fitted with laminated flooring and a large display window, allowing natural light to brighten up the working space.

With main road access and proximity to major highways, the property is easily accessible for both customers and employees. It benefits from good ventilation, ample natural lighting, and is secured with fire safety signage and burglar gates. Positioned on a busy main road, this well-located showroom offers prime exposure for businesses in the automotive industry, making it a great choice for those seeking a high-profile location.