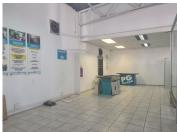

Tiger Wheels and Tyre/ PG Glass is located at 99 Nana Sita Street (formerly Skinner Street) in the heart of Pretoria Central. This B-grade 530m² property is perfectly suited for a car showroom, workshop, or any vehicle-related service. The working space is an open plan working space with a reception area, closed offices, a kitchen and ablutions. It features air-conditioning to contribute to enhancing the air quality in the workplace. The working space is fitted with laminated flooring and a large display window, allowing natural light to brighten up the working space.

With main road access and proximity to major highways, the property is easily accessible for both customers and employees. It benefits from good ventilation, ample natural lighting, and is secured with fire safety signage and burglar gates. Positioned on a busy main road, this well-located showroom offers prime exposure for businesses in the automotive industry, making it a great choice for those seeking a high-profile location.