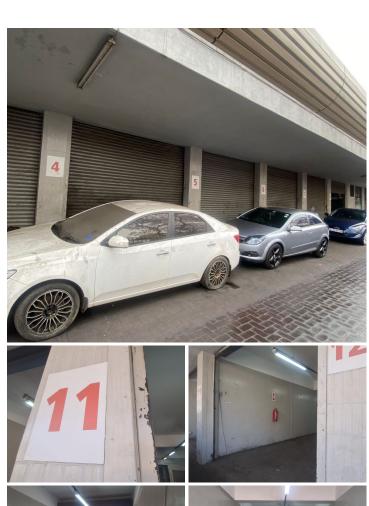

## 4,275 pm

AUTOZONE | STRUBEN STREET | PRETORIA CENTRAL

52 m<sup>2</sup>

AUTOZONE | 52 SQUARE METER WORKSHOP TO LET | STRUBEN STREET | PRETORIA CENTRAL

Autozone building is situated at 378 Struben Street, based in the Booming Pretoria Central, Pretoria area. The 52 square meter workshop space that can be used by mechanics. The workshop space is fitted with neat flooring, large windows blinds allowing natural light to brighten up the working space. The working space is completed with roller shutter doors.

Autozone Building has access to small truck loading space. The Autozone building offers 24 hour security, great main road exposure, creating the absolute best signage opportunity for your company.

GrossedMeintblydeRental R4,275 Ex Vat Lease Period Negotiable Immediately