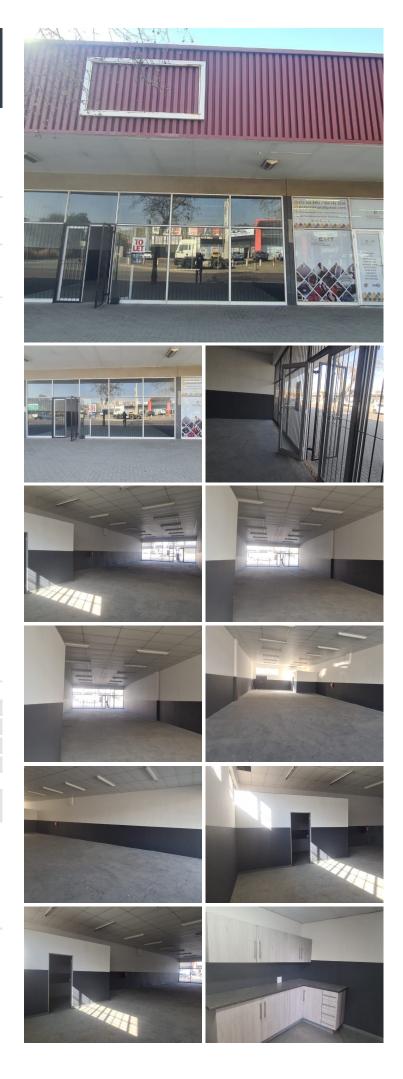

## 182 m<sup>2</sup>

PANAG BUILDING | 182 SQUARE METER RETAIL SPACE TO LET | CHARLOTTE MAXEKE STREET | PRETORIA WEST | PRETORIA

Panag Building is situated at 385 Charlotte Maxeke Street, in the thriving area of Pretoria West. The 182 square meter retail space consists of an open plan working space which can be modified into tenants needs. The working space is fitted with neat flooring and large display windows, allowing natural light to brighten up the working space.

The property is perfectly positioned so that it has outstanding signage possibilities and exceptional main road exposure. The property has easy access to main roads and in proximity to Goldwagen Pretoria West. The property offers easy access to public transport such as taxis, buses and trains.