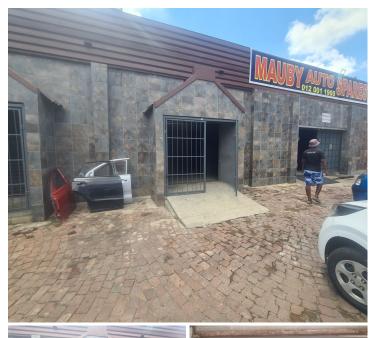

## 11,500 pm

BUITENKANT BUILDING | BUITENKANT STREET | PRETORIA WEST

100 m<sup>2</sup>

BUITENKANT BUILDING | 100 SQUARE METER RETAIL SPACE TO LET | BUITENKANT STREET | PRETORIA WEST

The property is situated at 7 Buitenkant Street in Pretoria West. The 100 square meter shop is an open plan retail space. The working space is fitted with tiled flooring, roller shutter doors and large windows, allowing natural light to brighten up the unit.

The property is perfectly positioned so that it has outstanding signage possibilities and exceptional main road exposure. The property has easy access to main roads and in proximity to Voortrekker Monument, Denel Pretoria metal pressing and Afrox. The property offers easy access to public transport such as taxis, buses and trains.