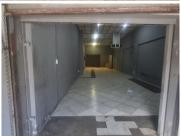

## 11,500 pm

BUITENKANT BUILDING | BUITENKANT STREET | PRETORIA WEST

100 m<sup>2</sup>

BUITENKANT BUILDING | 100 SQUARE METER RETAIL SPACE TO LET | BUITENKANT STREET | PRETORIA WEST

The property is situated at 7 Buitenkant Street in Pretoria West. The 100 square meter shop is an open plan retail space. The working space is fitted with tiled flooring, roller shutter doors and large windows, allowing natural light to brighten up the unit.