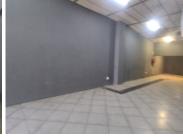

## 11,500 pm

BUITENKANT BUILDING | BUITENKANT STREET | PRETORIA WEST

100 m<sup>2</sup>

BUITENKANT BUILDING | 100 SQUARE METER RETAIL SPACE TO LET | BUITENKANT STREET | PRETORIA WEST

The property is situated at 7 Buitenkant Street in Pretoria West. The 100 square meter shop is an open plan retail space. The working space is fitted with tiled flooring, roller shutter doors and large windows, allowing natural light to brighten up the unit.