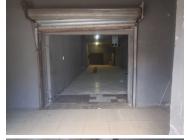

## 11,500 pm

BUITENKANT BUILDING | BUITENKANT STREET | PRETORIA WEST

100 m<sup>2</sup>

BUITENKANT BUILDING | 100 SQUARE METER RETAIL SPACE TO LET | BUITENKANT STREET | PRETORIA WEST

The property is situated at 7 Buitenkant Street in Pretoria West. The 100 square meter shop is an open plan retail space. The working space is fitted with tiled flooring, roller shutter doors and large windows, allowing natural light to brighten up the unit.