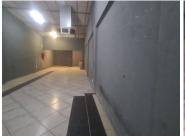

## 11,500 pm

BUITENKANT BUILDING | BUITENKANT STREET | PRETORIA WEST

100 m<sup>2</sup>

BUITENKANT BUILDING | 100 SQUARE METER RETAIL SPACE TO LET | BUITENKANT STREET | PRETORIA WEST

The property is situated at 7 Buitenkant Street in Pretoria West. The 100 square meter shop is an open plan retail space. The working space is fitted with tiled flooring, roller shutter doors and large windows, allowing natural light to brighten up the unit.