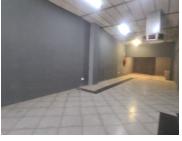

## 11,500 pm

BUITENKANT BUILDING | BUITENKANT STREET | PRETORIA WEST

100 m<sup>2</sup>

BUITENKANT BUILDING | 100 SQUARE METER RETAIL SPACE TO LET | BUITENKANT STREET | PRETORIA WEST

The property is situated at 7 Buitenkant Street in Pretoria West. The 100 square meter shop is an open plan retail space. The working space is fitted with tiled flooring, roller shutter doors and large windows, allowing natural light to brighten up the unit.