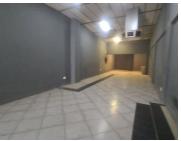

## 11,500 pm

BUITENKANT BUILDING | BUITENKANT STREET | PRETORIA WEST

100 m<sup>2</sup>

BUITENKANT BUILDING | 100 SQUARE METER RETAIL SPACE TO LET | BUITENKANT STREET | PRETORIA WEST

The property is situated at 7 Buitenkant Street in Pretoria West. The 100 square meter shop is an open plan retail space. The working space is fitted with tiled flooring, roller shutter doors and large windows, allowing natural light to brighten up the unit.