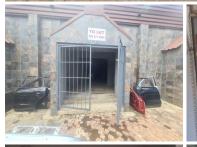

## 11,500 pm

BUITENKANT BUILDING | BUITENKANT STREET | PRETORIA WEST

100 m<sup>2</sup>

BUITENKANT BUILDING | 100 SQUARE METER RETAIL SPACE TO LET | BUITENKANT STREET | PRETORIA WEST

The property is situated at 7 Buitenkant Street in Pretoria West. The 100 square meter shop is an open plan retail space. The working space is fitted with tiled flooring, roller shutter doors and large windows, allowing natural light to brighten up the unit.