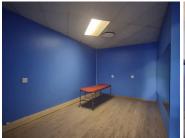

## 17,850 pm

QUEENS CORNER | SOUTPANSBERG ROAD | QUEENSWOOD | PRETORIA

119 m<sup>2</sup>

QUEENS CORNER | 119 SQUARE METER OFFICE SPACE TO LET | SOUTPANSBERG ROAD | QUEENSWOOD | PRETORIA

This neat commercial unit is situated at 166 Soutpansberg Road, located in the heart of Queenswood, in Pretoria. The building offers a 119 square metre office space. The unit is on the first floor of the building, and it consists out of a reception area, with a boardroom area, 1 open plan working space, 4 closed office components, a dedicated kitchen area with a set of ablutions. The working space features air-conditioning. The unit is fitted with neat tiled flooring with carpet flooring and windows allowing natural light to brighten up the office. Queens Corner also consists out of a canteen area, with a coffee shop, the building also has elevator access.