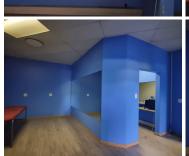

## 17,850 pm

QUEENS CORNER | SOUTPANSBERG ROAD | QUEENSWOOD | PRETORIA

119 m<sup>2</sup>

QUEENS CORNER | 119 SQUARE METER OFFICE SPACE TO LET | SOUTPANSBERG ROAD | QUEENSWOOD | PRETORIA

This neat commercial unit is situated at 166 Soutpansberg Road, located in the heart of Queenswood, in Pretoria. The building offers a 119 square metre office space. The unit is on the first floor of the building, and it consists out of a reception area, with a boardroom area, 1 open plan working space, 4 closed office components, a dedicated kitchen area with a set of ablutions. The working space features air-conditioning. The unit is fitted with neat tiled flooring with carpet flooring and windows allowing natural light to brighten up the office. Queens Corner also consists out of a canteen area, with a coffee shop, the building also has elevator access.