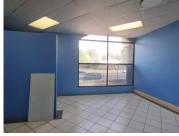

## 17,850 pm

QUEENS CORNER | SOUTPANSBERG ROAD | QUEENSWOOD | PRETORIA

119 m<sup>2</sup>

QUEENS CORNER | 119 SQUARE METER OFFICE SPACE TO LET | SOUTPANSBERG ROAD | QUEENSWOOD | PRETORIA

This neat commercial unit is situated at 166 Soutpansberg Road, located in the heart of Queenswood, in Pretoria. The building offers a 119 square metre office space. The unit is on the first floor of the building, and it consists out of a reception area, with a boardroom area, 1 open plan working space, 4 closed office components, a dedicated kitchen area with a set of ablutions. The working space features air-conditioning. The unit is fitted with neat tiled flooring with carpet flooring and windows allowing natural light to brighten up the office. Queens Corner also consists out of a canteen area, with a coffee shop, the building also has elevator access.