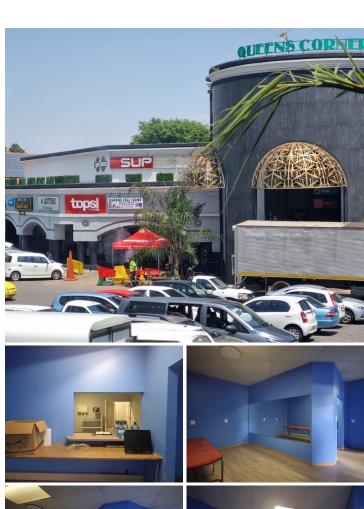

## 17,850 pm

QUEENS CORNER | SOUTPANSBERG ROAD | QUEENSWOOD | PRETORIA

119 m<sup>2</sup>

QUEENS CORNER | 119 SQUARE METER OFFICE SPACE TO LET | SOUTPANSBERG ROAD | QUEENSWOOD | PRETORIA

This neat commercial unit is situated at 166 Soutpansberg Road, located in the heart of Queenswood, in Pretoria. The building offers a 119 square metre office space. The unit is on the first floor of the building, and it consists out of a reception area, with a boardroom area, 1 open plan working space, 4 closed office components, a dedicated kitchen area with a set of ablutions. The working space features air-conditioning. The unit is fitted with neat tiled flooring with carpet flooring and windows allowing natural light to brighten up the office. Queens Corner also consists out of a canteen area, with a coffee shop, the building also has elevator access.

Queens Corner offers 24-hour security. The property is perfectly positioned so that it has outstanding signage possibilities and exceptional main road exposure. Has easy access to taxi routes and bus routes, making it easier for people using public transport. Queens Corner is within a walking distance to Queenswood Quater shopping centre. These shopping centre hosts amenities such...