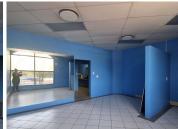

## 17,850 pm

QUEENS CORNER | SOUTPANSBERG ROAD | QUEENSWOOD | PRETORIA

119 m<sup>2</sup>

QUEENS CORNER | 119 SQUARE METER OFFICE SPACE TO LET | SOUTPANSBERG ROAD | QUEENSWOOD | PRETORIA

This neat commercial unit is situated at 166 Soutpansberg Road, located in the heart of Queenswood, in Pretoria. The building offers a 119 square metre office space. The unit is on the first floor of the building, and it consists out of a reception area, with a boardroom area, 1 open plan working space, 4 closed office components, a dedicated kitchen area with a set of ablutions. The working space features air-conditioning. The unit is fitted with neat tiled flooring with carpet flooring and windows allowing natural light to brighten up the office. Queens Corner also consists out of a canteen area, with a coffee shop, the building also has elevator access.