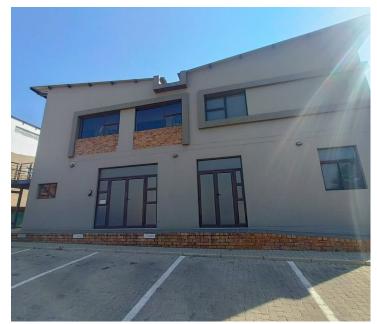

## 8,500 pm

70 SQUARE METER OFFICE SPACE TO LET | SILVER LAKES | PRETORIA

70 m<sup>2</sup>

70 SQUARE METER OFFICE SPACE TO LET | SILVER LAKES | PRETORIA

The property to lease is situated in the booming Silver Lakes area, Pretoria East. The Silver Lakes suburb is a well-developed district located within the busy Pretoria East area. This A-Grade office space is 70 square meter in size and consists of an open plan working space, 1 closed office component, a kitchen and communal ablutions. The working space is fitted with tiled and laminated flooring, large windows allowing natural light to brighten up the unit. It features air-conditioning to contribute to enhancing the air quality in the workplace and fibre connectivity for fast and reliable internet access.

The property is conveniently located near Hazeldean Shopping Centre, Papachinos Silver Lakes and Six Fountains Shopping Centre. These shopping centres host amenities such as grocery stores, pharmacies, post offices and coffee shops and restaurants. Staff will have easy access to good public transport provided by several bus stops stationed within walking distance of the premises.

The property has twenty-four security along with access-controlled

Grasse Moonethily Rental R8,500 Ex Vat

Lease Period 12 months
Available From Negotiable

| Floor Size m <sup>2</sup> | 70         | Security         | Yes |
|---------------------------|------------|------------------|-----|
| Parking Bays              | -          | Air Conditioning | Yes |
| Title                     | -          | Generator        | -   |
| Zoning                    | Commercial | Fibre            | -   |