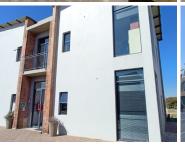

## 8,500 pm

70 SQUARE METER OFFICE SPACE TO LET | SILVER LAKES | PRETORIA

70 m<sup>2</sup>

70 SQUARE METER OFFICE SPACE TO LET | SILVER LAKES | PRETORIA

The property to lease is situated in the booming Silver Lakes area, Pretoria East. The Silver Lakes suburb is a well-developed district located within the busy Pretoria East area. This A-Grade office space is 70 square meter in size and consists of an open plan working space, 1 closed office component, a kitchen and communal ablutions. The working space is fitted with tiled and laminated flooring, large windows allowing natural light to brighten up the unit. It features air-conditioning to contribute to enhancing the air quality in the workplace and fibre connectivity for fast and reliable internet access.