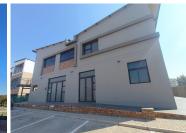

## 8,500 pm

70 SQUARE METER OFFICE SPACE TO LET | SILVER LAKES | PRETORIA

70 m<sup>2</sup>

70 SQUARE METER OFFICE SPACE TO LET | SILVER LAKES | PRETORIA

The property to lease is situated in the booming Silver Lakes area, Pretoria East. The Silver Lakes suburb is a well-developed district located within the busy Pretoria East area. This A-Grade office space is 70 square meter in size and consists of an open plan working space, 1 closed office component, a kitchen and communal ablutions. The working space is fitted with tiled and laminated flooring, large windows allowing natural light to brighten up the unit. It features air-conditioning to contribute to enhancing the air quality in the workplace and fibre connectivity for fast and reliable internet access.