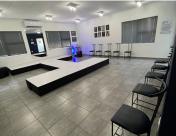

## 8,500 pm

70 SQUARE METER OFFICE SPACE TO LET | SILVER LAKES | PRETORIA

70 m<sup>2</sup>

70 SQUARE METER OFFICE SPACE TO LET | SILVER LAKES | PRETORIA

The property to lease is situated in the booming Silver Lakes area, Pretoria East. The Silver Lakes suburb is a well-developed district located within the busy Pretoria East area. This A-Grade office space is 70 square meter in size and consists of an open plan working space, 1 closed office component, a kitchen and communal ablutions. The working space is fitted with tiled and laminated flooring, large windows allowing natural light to brighten up the unit. It features air-conditioning to contribute to enhancing the air quality in the workplace and fibre connectivity for fast and reliable internet access.