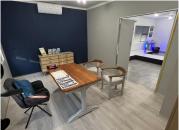

## 8,500 pm

70 SQUARE METER OFFICE SPACE TO LET | SILVER LAKES | PRETORIA

70 m<sup>2</sup>

70 SQUARE METER OFFICE SPACE TO LET | SILVER LAKES | PRETORIA

The property to lease is situated in the booming Silver Lakes area, Pretoria East. The Silver Lakes suburb is a well-developed district located within the busy Pretoria East area. This A-Grade office space is 70 square meter in size and consists of an open plan working space, 1 closed office component, a kitchen and communal ablutions. The working space is fitted with tiled and laminated flooring, large windows allowing natural light to brighten up the unit. It features air-conditioning to contribute to enhancing the air quality in the workplace and fibre connectivity for fast and reliable internet access.