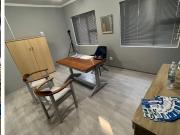

## 8,500 pm

70 SQUARE METER OFFICE SPACE TO LET | SILVER LAKES | PRETORIA

70 m<sup>2</sup>

70 SQUARE METER OFFICE SPACE TO LET | SILVER LAKES | PRETORIA

The property to lease is situated in the booming Silver Lakes area, Pretoria East. The Silver Lakes suburb is a well-developed district located within the busy Pretoria East area. This A-Grade office space is 70 square meter in size and consists of an open plan working space, 1 closed office component, a kitchen and communal ablutions. The working space is fitted with tiled and laminated flooring, large windows allowing natural light to brighten up the unit. It features air-conditioning to contribute to enhancing the air quality in the workplace and fibre connectivity for fast and reliable internet access.