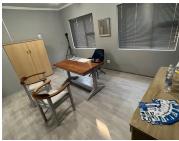

## 8,500 pm

70 SQUARE METER OFFICE SPACE TO LET | SILVER LAKES | PRETORIA

70 m<sup>2</sup>

70 SQUARE METER OFFICE SPACE TO LET | SILVER LAKES | PRETORIA

The property to lease is situated in the booming Silver Lakes area, Pretoria East. The Silver Lakes suburb is a well-developed district located within the busy Pretoria East area. This A-Grade office space is 70 square meter in size and consists of an open plan working space, 1 closed office component, a kitchen and communal ablutions. The working space is fitted with tiled and laminated flooring, large windows allowing natural light to brighten up the unit. It features air-conditioning to contribute to enhancing the air quality in the workplace and fibre connectivity for fast and reliable internet access.