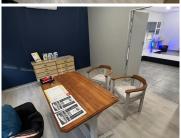

## 8,500 pm

70 SQUARE METER OFFICE SPACE TO LET | SILVER LAKES | PRETORIA

70 m<sup>2</sup>

70 SQUARE METER OFFICE SPACE TO LET | SILVER LAKES | PRETORIA

The property to lease is situated in the booming Silver Lakes area, Pretoria East. The Silver Lakes suburb is a well-developed district located within the busy Pretoria East area. This A-Grade office space is 70 square meter in size and consists of an open plan working space, 1 closed office component, a kitchen and communal ablutions. The working space is fitted with tiled and laminated flooring, large windows allowing natural light to brighten up the unit. It features air-conditioning to contribute to enhancing the air quality in the workplace and fibre connectivity for fast and reliable internet access.