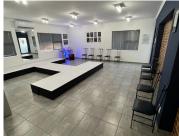

## 8,500 pm

70 SQUARE METER OFFICE SPACE TO LET | SILVER LAKES | PRETORIA

70 m<sup>2</sup>

70 SQUARE METER OFFICE SPACE TO LET | SILVER LAKES | PRETORIA

The property to lease is situated in the booming Silver Lakes area, Pretoria East. The Silver Lakes suburb is a well-developed district located within the busy Pretoria East area. This A-Grade office space is 70 square meter in size and consists of an open plan working space, 1 closed office component, a kitchen and communal ablutions. The working space is fitted with tiled and laminated flooring, large windows allowing natural light to brighten up the unit. It features air-conditioning to contribute to enhancing the air quality in the workplace and fibre connectivity for fast and reliable internet access.