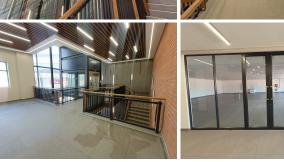

The unit showcases multiple windows that allow for ample natural light. The office building offers multiple communal areas such as male-and-female ablutions for tenants, a canteen area and coffee shop area. The building also offers a back-up-generator in case of power outages. Additionally, the office building offers wheelchair friendly options via a fully functioning elevator providing easy access to the offices. The building has good security provided by on-site security.