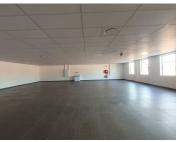

## 57,511 pm

215 SQUARE METER OFFICE TO LET | SILVER LAKES | **PRETORIA** 

215 m²

215 SQUARE METER OFFICE TO LET | SILVER LAKES | **PRETORIA** 

BACKUP GENERATOR AVAILABLE!!!

This spacious AAA grade is situated on the 1st floor of the building in Silver Lakes. This white box unit is ideal to create your own unique office space as the landlord is offering a Tenant Installation Allowance.

The unit showcases multiple windows that allow for ample natural light. The office building offers multiple communal areas such as male-and-female ablutions for tenants, a canteen area and coffee shop area. The building also offers a back-up-generator in case of power outages. Additionally, the office building offers wheelchair friendly options via a fully functioning elevator providing easy access to the offices. The building has good security provided by on-site security.