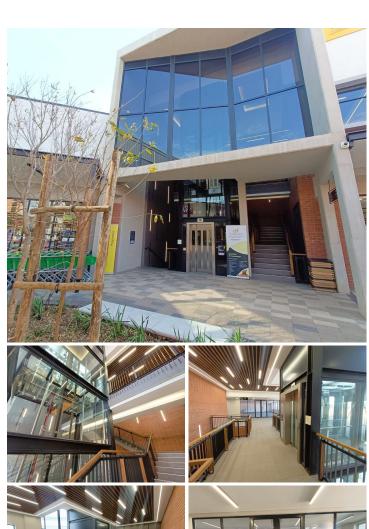

## 57,511 pm

215 SQUARE METER OFFICE TO LET | SILVER LAKES | **PRETORIA** 

215 m²

215 SQUARE METER OFFICE TO LET | SILVER LAKES | **PRETORIA** 

BACKUP GENERATOR AVAILABLE!!!

This spacious AAA grade is situated on the 1st floor of the building in Silver Lakes. This white box unit is ideal to create your own unique office space as the landlord is offering a Tenant Installation Allowance.

The unit showcases multiple windows that allow for ample natural light. The office building offers multiple communal areas such as male-and-female ablutions for tenants, a canteen area and coffee shop area. The building also offers a back-up-generator in case of power outages. Additionally, the office building offers wheelchair friendly options via a fully functioning elevator providing easy access to the offices. The building has good security provided by on-site security.