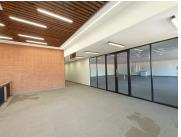

## 57,511 pm

215 SQUARE METER OFFICE TO LET | SILVER LAKES | **PRETORIA** 

215 m²

215 SQUARE METER OFFICE TO LET | SILVER LAKES | **PRETORIA** 

BACKUP GENERATOR AVAILABLE!!!

This spacious AAA grade is situated on the 1st floor of the building in Silver Lakes. This white box unit is ideal to create your own unique office space as the landlord is offering a Tenant Installation Allowance.

The unit showcases multiple windows that allow for ample natural light. The office building offers multiple communal areas such as male-and-female ablutions for tenants, a canteen area and coffee shop area. The building also offers a back-up-generator in case of power outages. Additionally, the office building offers wheelchair friendly options via a fully functioning elevator providing easy access to the offices. The building has good security provided by on-site security.