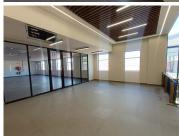

## 57,511 pm

215 SQUARE METER OFFICE TO LET | SILVER LAKES | **PRETORIA** 

215 m²

215 SQUARE METER OFFICE TO LET | SILVER LAKES | **PRETORIA** 

BACKUP GENERATOR AVAILABLE!!!

This spacious AAA grade is situated on the 1st floor of the building in Silver Lakes. This white box unit is ideal to create your own unique office space as the landlord is offering a Tenant Installation Allowance.

The unit showcases multiple windows that allow for ample natural light. The office building offers multiple communal areas such as male-and-female ablutions for tenants, a canteen area and coffee shop area. The building also offers a back-up-generator in case of power outages. Additionally, the office building offers wheelchair friendly options via a fully functioning elevator providing easy access to the offices. The building has good security provided by on-site security.