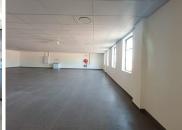

## 57,511 pm

215 SQUARE METER OFFICE TO LET | SILVER LAKES | **PRETORIA** 

215 m²

215 SQUARE METER OFFICE TO LET | SILVER LAKES | **PRETORIA** 

BACKUP GENERATOR AVAILABLE!!!

This spacious AAA grade is situated on the 1st floor of the building in Silver Lakes. This white box unit is ideal to create your own unique office space as the landlord is offering a Tenant Installation Allowance.

The unit showcases multiple windows that allow for ample natural light. The office building offers multiple communal areas such as male-and-female ablutions for tenants, a canteen area and coffee shop area. The building also offers a back-up-generator in case of power outages. Additionally, the office building offers wheelchair friendly options via a fully functioning elevator providing easy access to the offices. The building has good security provided by on-site security.