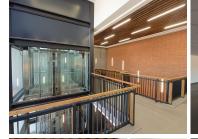

The unit showcases multiple windows that allow for ample natural light. The office building offers multiple communal areas such as male-and-female ablutions for tenants, a canteen area and coffee shop area. The building also offers a back-up-generator in case of power outages. Additionally, the office building offers wheelchair friendly options via a fully functioning elevator providing easy access to the offices. The building has good security provided by on-site security.