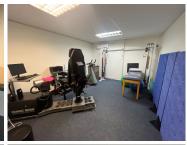

#### BACK UP POWER SUPPLY

The multi tenated Office Park is situated in the Silver Lakes suburb, Pretoria area. The 126 square metre commercial office comprises out of 4 closed offices, a kitchen and communal ablutions. The working space is fitted with carpeted flooring and windows with blinds allowing natural light to brighten up the office. It features airconditioning to contribute to enhancing the air quality in the workplace and fibre connectivity for fast and reliable internet access.