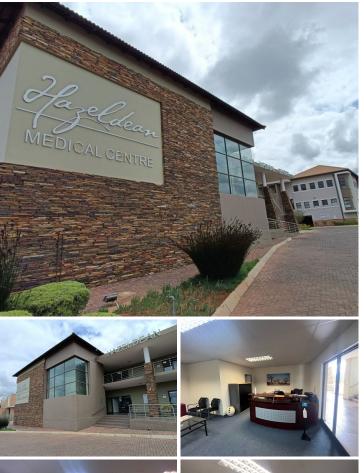

#### BACK UP POWER SUPPLY

The multi tenated Office Park is situated in the Silver Lakes suburb, Pretoria area. The 126 square metre commercial office comprises out of 4 closed offices, a kitchen and communal ablutions. The working space is fitted with carpeted flooring and windows with blinds allowing natural light to brighten up the office. It features airconditioning to contribute to enhancing the air quality in the workplace and fibre connectivity for fast and reliable internet access.

The Office Park is located in a commercial area hosting ample amenities such Hazeldean Shopping Centre hosting a Woolworths Food, Pick n Pay, Restaurants and many other retail shops. Employees have easy access to main roads such as Lynnwood Road, Solomon Mahlangu Drive and the N4 and N1 highway providing great main road exposure creating the absolute best signage opportunity for your business.