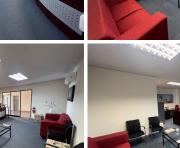

#### BACK UP POWER SUPPLY

The multi tenated Office Park is situated in the Silver Lakes suburb, Pretoria area. The 126 square metre commercial office comprises out of 4 closed offices, a kitchen and communal ablutions. The working space is fitted with carpeted flooring and windows with blinds allowing natural light to brighten up the office. It features airconditioning to contribute to enhancing the air quality in the workplace and fibre connectivity for fast and reliable internet access.