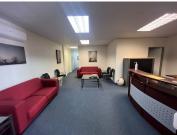

#### BACK UP POWER SUPPLY

The multi tenated Office Park is situated in the Silver Lakes suburb, Pretoria area. The 126 square metre commercial office comprises out of 4 closed offices, a kitchen and communal ablutions. The working space is fitted with carpeted flooring and windows with blinds allowing natural light to brighten up the office. It features airconditioning to contribute to enhancing the air quality in the workplace and fibre connectivity for fast and reliable internet access.