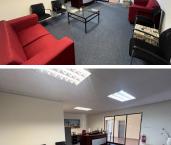

#### BACK UP POWER SUPPLY

The multi tenated Office Park is situated in the Silver Lakes suburb, Pretoria area. The 126 square metre commercial office comprises out of 4 closed offices, a kitchen and communal ablutions. The working space is fitted with carpeted flooring and windows with blinds allowing natural light to brighten up the office. It features airconditioning to contribute to enhancing the air quality in the workplace and fibre connectivity for fast and reliable internet access.