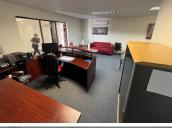

#### BACK UP POWER SUPPLY

The multi tenated Office Park is situated in the Silver Lakes suburb, Pretoria area. The 126 square metre commercial office comprises out of 4 closed offices, a kitchen and communal ablutions. The working space is fitted with carpeted flooring and windows with blinds allowing natural light to brighten up the office. It features airconditioning to contribute to enhancing the air quality in the workplace and fibre connectivity for fast and reliable internet access.