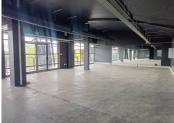

## POA

OFFICE SPACE TO LET | SILVER LAKES | PRETORIA

277 m<sup>2</sup>

277 SQUARE METER OFFICE SPACE TO LET | SILVER LAKES | PRETORIA

This upmarket, freestanding office space is located in the thriving business hub of Silver Lakes, Pretoria East. The 277 square meter A-Grade modern unit offers a flexible open-plan whitebox layout, allowing tenants to customize and design the space according to their specific requirements. Ideal for businesses seeking a tailored workspace, this property provides ample opportunity for personalization.

The unit features a well-maintained interior with neat flooring and large windows, allowing an abundance of natural light to flood the office, creating a bright and inviting atmosphere. Communal ablutions are provided for convenience.