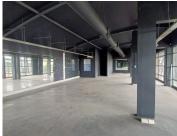

## POA

OFFICE SPACE TO LET | SILVER LAKES | PRETORIA

277 m<sup>2</sup>

277 SQUARE METER OFFICE SPACE TO LET | SILVER LAKES | PRETORIA

This upmarket, freestanding office space is located in the thriving business hub of Silver Lakes, Pretoria East. The 277 square meter A-Grade modern unit offers a flexible open-plan whitebox layout, allowing tenants to customize and design the space according to their specific requirements. Ideal for businesses seeking a tailored workspace, this property provides ample opportunity for personalization.

The unit features a well-maintained interior with neat flooring and large windows, allowing an abundance of natural light to flood the office, creating a bright and inviting atmosphere. Communal ablutions are provided for convenience.