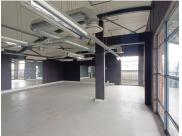

## POA

OFFICE SPACE TO LET | SILVER LAKES | PRETORIA

277 m<sup>2</sup>

277 SQUARE METER OFFICE SPACE TO LET | SILVER LAKES | PRETORIA

This upmarket, freestanding office space is located in the thriving business hub of Silver Lakes, Pretoria East. The 277 square meter A-Grade modern unit offers a flexible open-plan whitebox layout, allowing tenants to customize and design the space according to their specific requirements. Ideal for businesses seeking a tailored workspace, this property provides ample opportunity for personalization.

The unit features a well-maintained interior with neat flooring and large windows, allowing an abundance of natural light to flood the office, creating a bright and inviting atmosphere. Communal ablutions are provided for convenience.