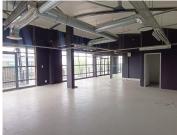

## POA

OFFICE SPACE TO LET | SILVER LAKES | PRETORIA

277 m<sup>2</sup>

277 SQUARE METER OFFICE SPACE TO LET | SILVER LAKES | PRETORIA

This upmarket, freestanding office space is located in the thriving business hub of Silver Lakes, Pretoria East. The 277 square meter A-Grade modern unit offers a flexible open-plan whitebox layout, allowing tenants to customize and design the space according to their specific requirements. Ideal for businesses seeking a tailored workspace, this property provides ample opportunity for personalization.

The unit features a well-maintained interior with neat flooring and large windows, allowing an abundance of natural light to flood the office, creating a bright and inviting atmosphere. Communal ablutions are provided for convenience.