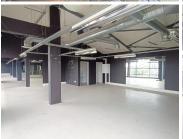

## POA

OFFICE SPACE TO LET | SILVER LAKES | PRETORIA

277 m<sup>2</sup>

277 SQUARE METER OFFICE SPACE TO LET | SILVER LAKES | PRETORIA

This upmarket, freestanding office space is located in the thriving business hub of Silver Lakes, Pretoria East. The 277 square meter A-Grade modern unit offers a flexible open-plan whitebox layout, allowing tenants to customize and design the space according to their specific requirements. Ideal for businesses seeking a tailored workspace, this property provides ample opportunity for personalization.

The unit features a well-maintained interior with neat flooring and large windows, allowing an abundance of natural light to flood the office, creating a bright and inviting atmosphere. Communal ablutions are provided for convenience.