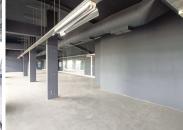

## POA

OFFICE SPACE TO LET | SILVER LAKES | PRETORIA

277 m<sup>2</sup>

277 SQUARE METER OFFICE SPACE TO LET | SILVER LAKES | PRETORIA

This upmarket, freestanding office space is located in the thriving business hub of Silver Lakes, Pretoria East. The 277 square meter A-Grade modern unit offers a flexible open-plan whitebox layout, allowing tenants to customize and design the space according to their specific requirements. Ideal for businesses seeking a tailored workspace, this property provides ample opportunity for personalization.

The unit features a well-maintained interior with neat flooring and large windows, allowing an abundance of natural light to flood the office, creating a bright and inviting atmosphere. Communal ablutions are provided for convenience.