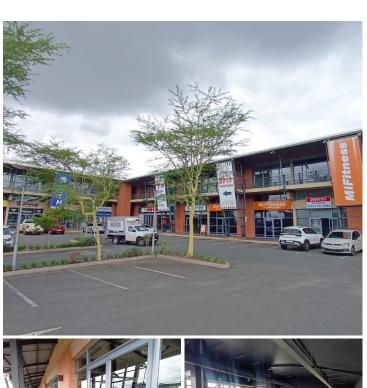

## POA

OFFICE SPACE TO LET | SILVER LAKES | PRETORIA

277 m<sup>2</sup>

277 SQUARE METER OFFICE SPACE TO LET | SILVER LAKES | PRETORIA

This upmarket, freestanding office space is located in the thriving business hub of Silver Lakes, Pretoria East. The 277 square meter A-Grade modern unit offers a flexible open-plan whitebox layout, allowing tenants to customize and design the space according to their specific requirements. Ideal for businesses seeking a tailored workspace, this property provides ample opportunity for personalization.

Strategically situated in a sought-after area, this office space is surrounded by prominent anchor tenants, including Clicks, Pep, Spar, and Debonairs, ensuring high visibility and foot traffic for your business.