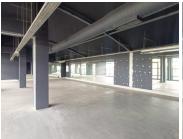

## POA

OFFICE SPACE TO LET | SILVER LAKES | PRETORIA

277 m<sup>2</sup>

277 SQUARE METER OFFICE SPACE TO LET | SILVER LAKES | PRETORIA

This upmarket, freestanding office space is located in the thriving business hub of Silver Lakes, Pretoria East. The 277 square meter A-Grade modern unit offers a flexible open-plan whitebox layout, allowing tenants to customize and design the space according to their specific requirements. Ideal for businesses seeking a tailored workspace, this property provides ample opportunity for personalization.

The unit features a well-maintained interior with neat flooring and large windows, allowing an abundance of natural light to flood the office, creating a bright and inviting atmosphere. Communal ablutions are provided for convenience.